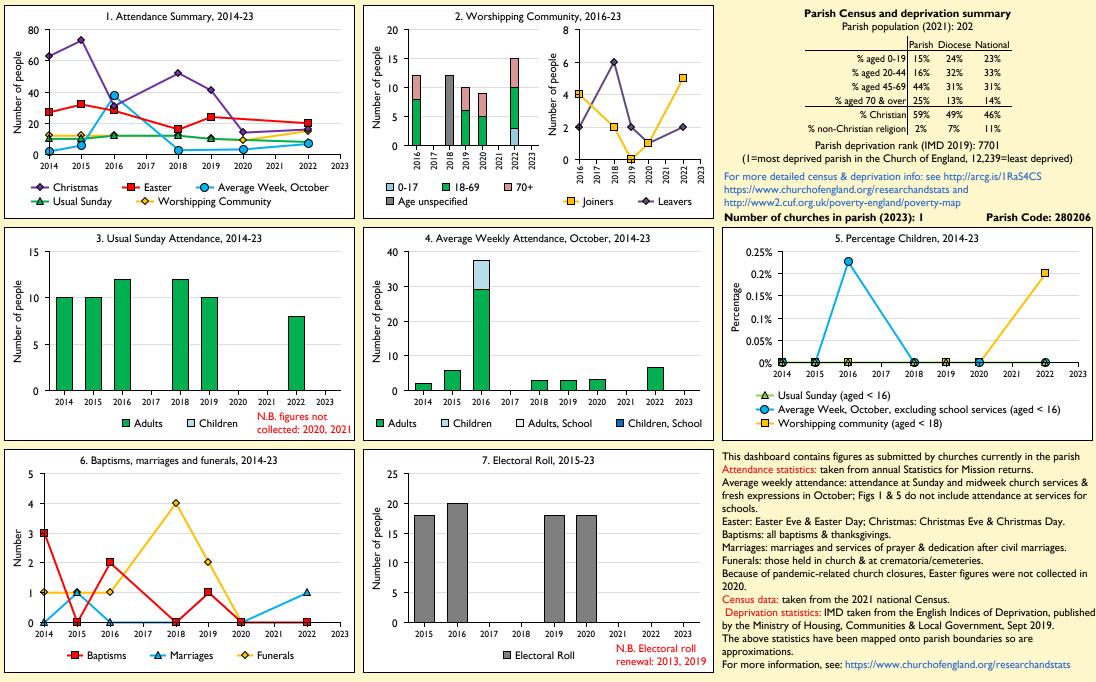

## SfM Dashboard for the Parish of Bulwick & Blatherwycke : St Nicholas in the deanery of OUNDLE

Variations in attendance from year to year may be the result of changes in the number of churches that submitted returns, or changes in parish/benefice structure. Number of churches included in returns: 2014 1;2015 1;2016 1;2018 1;2019 1;2020 1;2022 1.