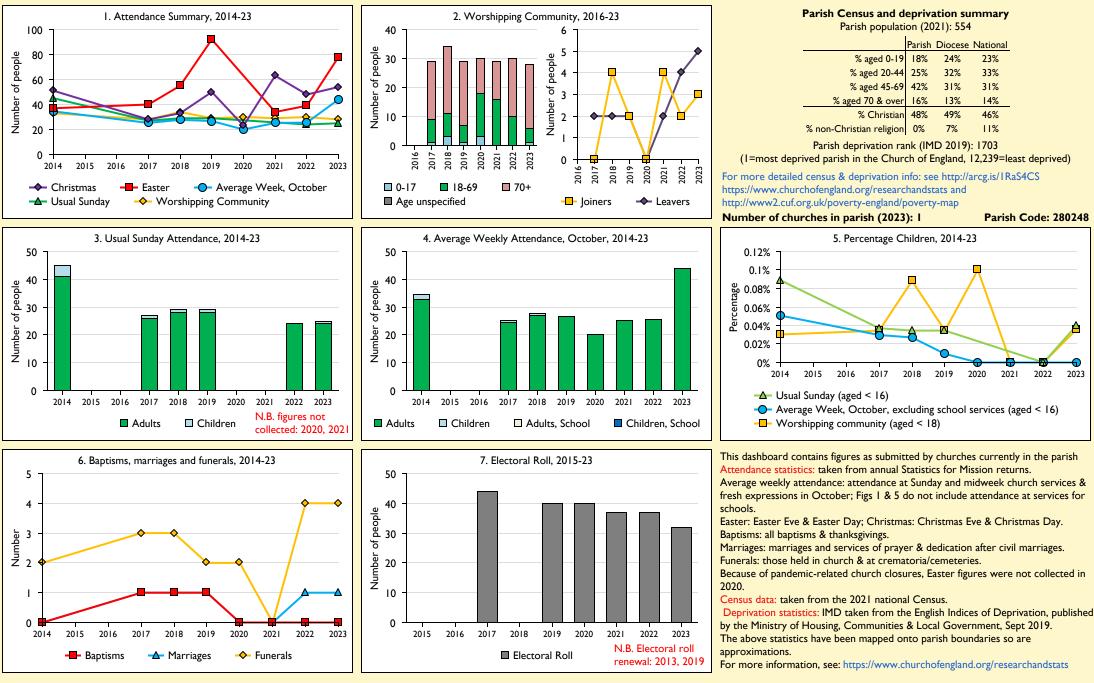

## SfM Dashboard for the Parish of Chelveston: St John the Baptist in the deanery of HIGHAM

Variations in attendance from year to year may be the result of changes in the number of churches that submitted returns, or changes in parish/benefice structure. Number of churches included in returns: 2014 1;2015 1;2017 1;2018 1;2019 1;2020 1;2021 1;2022 1;2023 1.