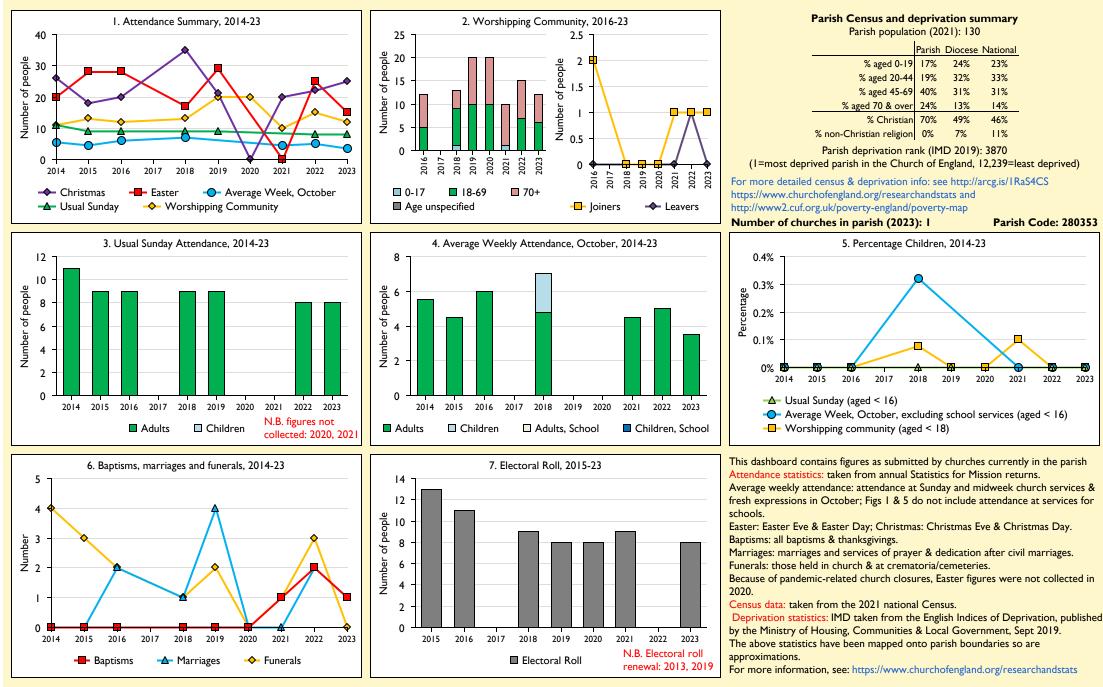

## SfM Dashboard for the Parish of Clipsham: St Mary in the deanery of RUTLAND

Variations in attendance from year to year may be the result of changes in the number of churches that submitted returns, or changes in parish/benefice structure. Number of churches included in returns: 2014 1;2015 1;2016 1;2018 1;2019 1;2020 1;2021 1;2022 1;2023 1.