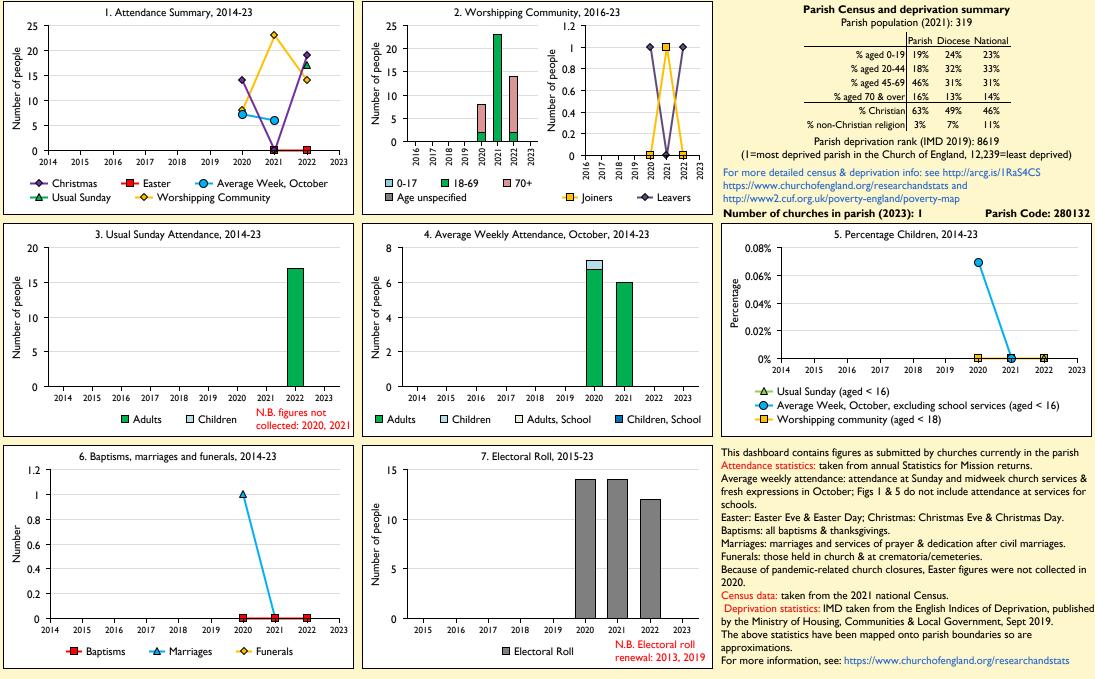

## SfM Dashboard for the Parish of Cold Higham: St Luke in the deanery of TOWCESTER

Variations in attendance from year to year may be the result of changes in the number of churches that submitted returns, or changes in parish/benefice structure. Number of churches included in returns: 2020 1;2021 1;2022 1.