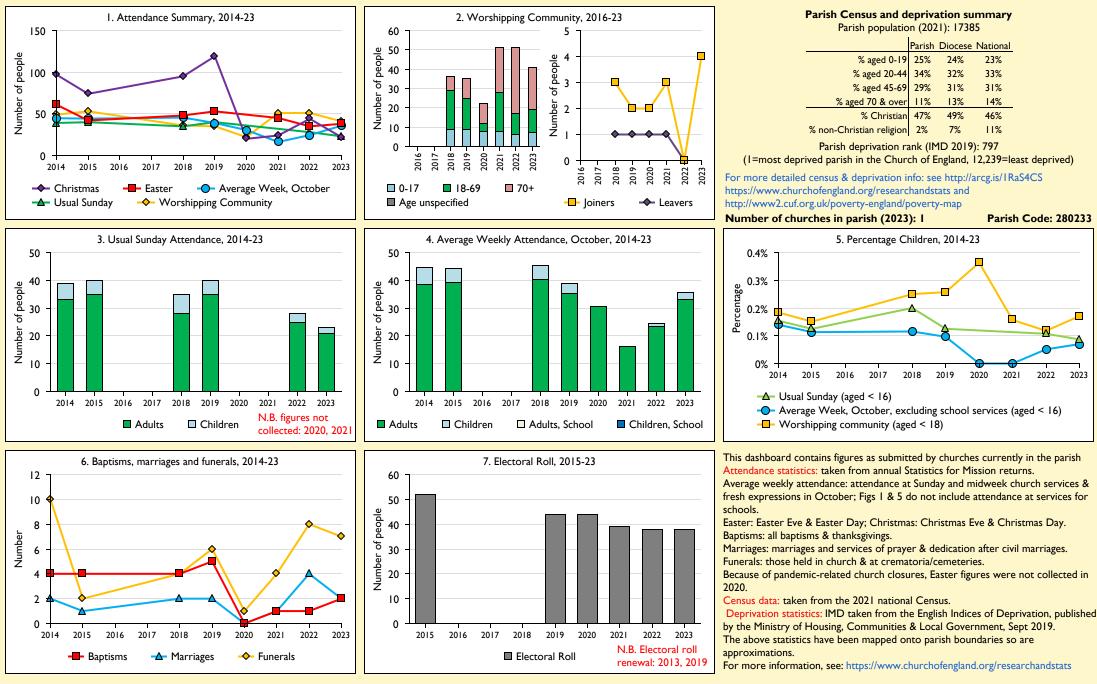

## SfM Dashboard for the Parish of Corby: St Peter & St Andrew in the deanery of CORBY

Variations in attendance from year to year may be the result of changes in the number of churches that submitted returns, or changes in parish/benefice structure. Number of churches included in returns: 2014 1;2015 1;2018 1;2019 1;2020 1;2021 1;2022 1;2023 1.