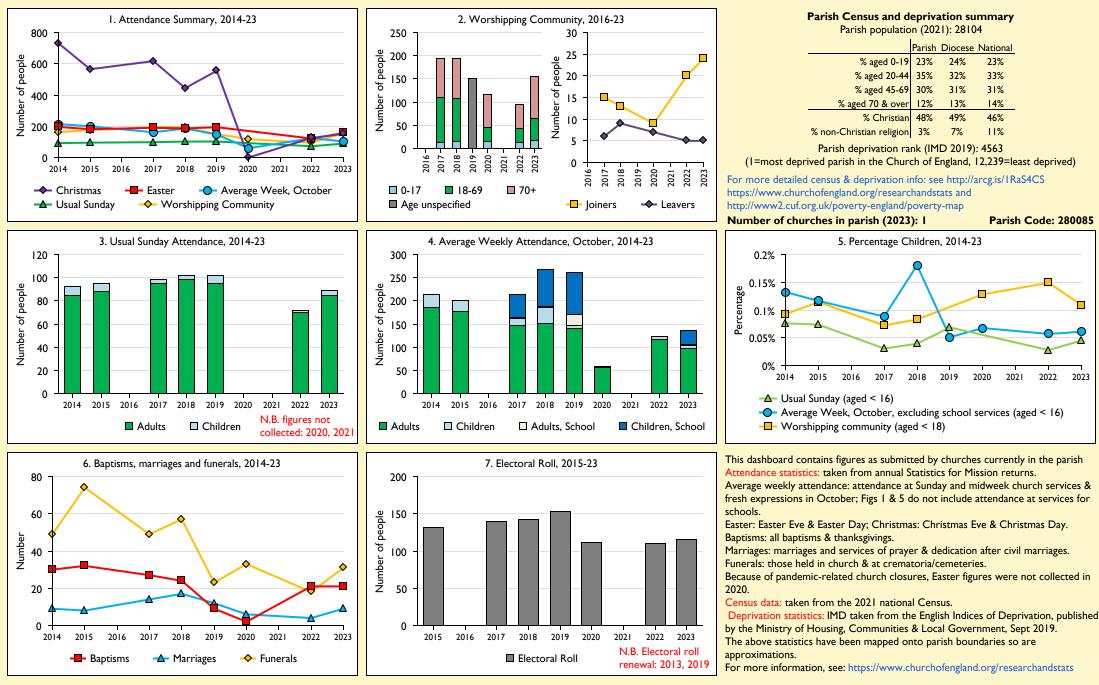

## SfM Dashboard for the Parish of Daventry: Holy Cross in the deanery of DAVENTRY

Variations in attendance from year to year may be the result of changes in the number of churches that submitted returns, or changes in parish/benefice structure. Number of churches included in returns: 2014 1;2015 1;2017 1;2018 1;2019 1;2020 1;2022 1;2023 1.