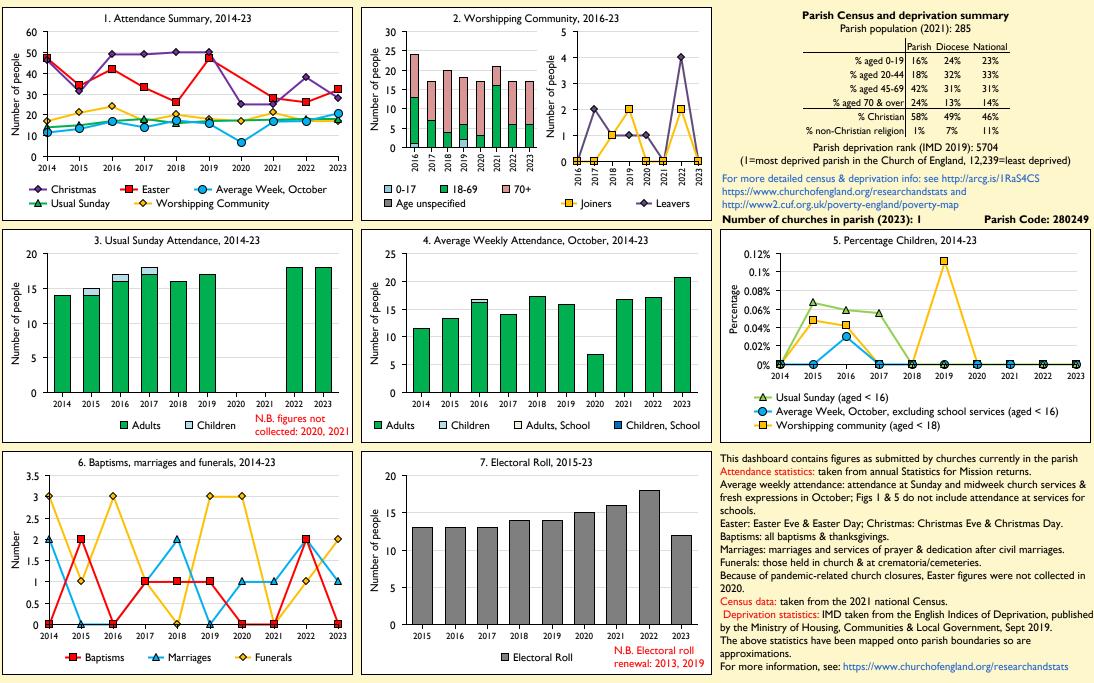

## SfM Dashboard for the Parish of Denford: Holy Trinity in the deanery of OUNDLE

Variations in attendance from year to year may be the result of changes in the number of churches that submitted returns, or changes in parish/benefice structure. Number of churches included in returns: 2014 1;2015 1;2016 1;2017 1;2018 1;2019 1;2020 1;2021 1;2022 1;2023 1.