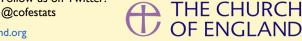

## SfM Dashboard for the Parish of Denford: Holy Trinity in the deanery of OUNDLE

Variations in attendance from year to year may be the result of changes in the number of churches that submitted returns, or changes in parish/benefice structure. Number of churches included in returns: 2014 1;2015 1;2016 1;2017 1;2018 1;2019 1;2020 1;2021 1;2022 1;2023 1.