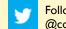

## SfM Dashboard for the Parish of Denford: Holy Trinity in the deanery of OUNDLE

Variations in attendance from year to year may be the result of changes in the number of churches that submitted returns, or changes in parish/benefice structure. Number of churches included in returns: 2014 1;2015 1;2016 1;2017 1;2018 1;2019 1;2020 1;2021 1;2022 1;2023 1.