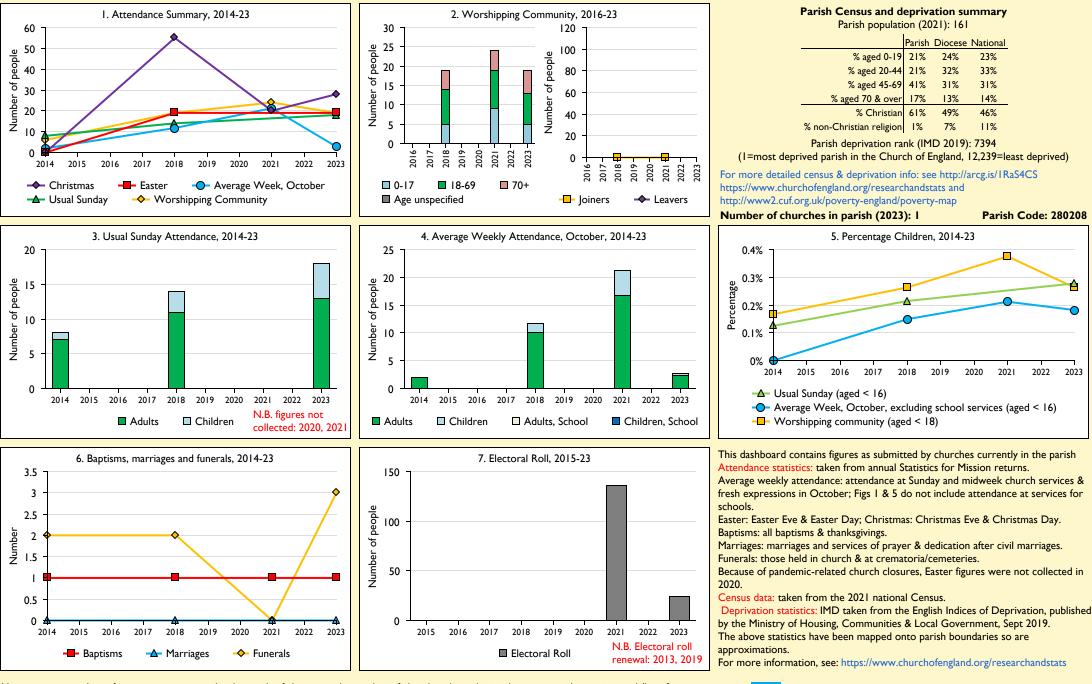

## SfM Dashboard for the Parish of Duddington: St Mary in the deanery of RUTLAND

Variations in attendance from year to year may be the result of changes in the number of churches that submitted returns, or changes in parish/benefice structure. Number of churches included in returns: 2014 1;2018 1;2021 1;2023 1.