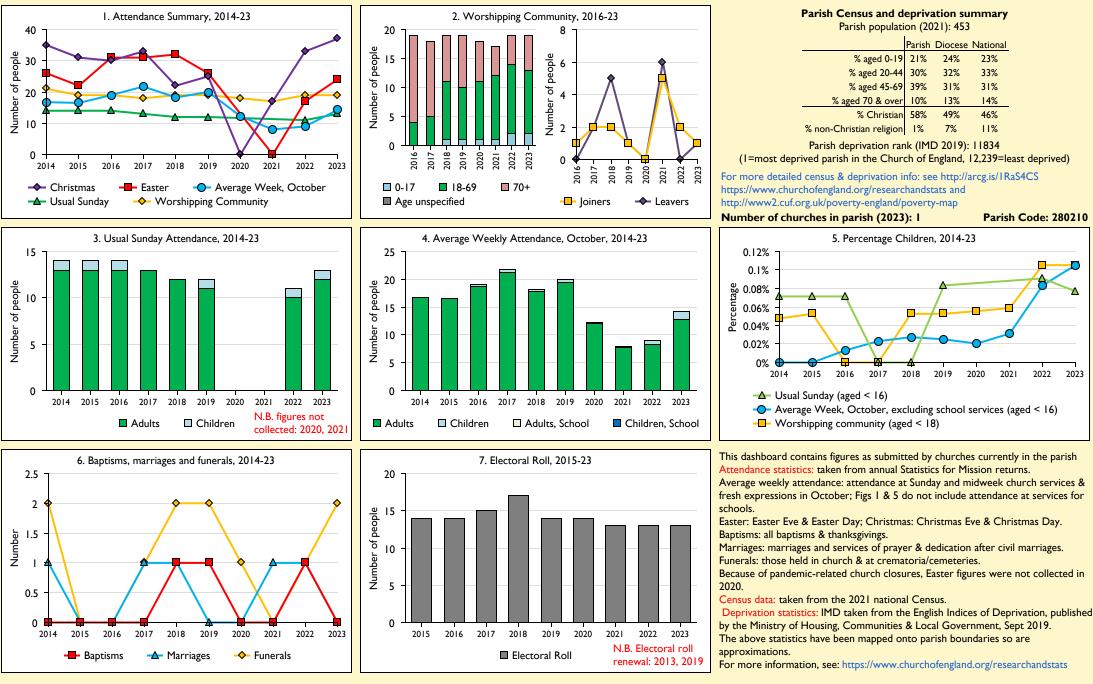

## SfM Dashboard for the Parish of Essendine: St Mary the Virgin in the deanery of RUTLAND

Variations in attendance from year to year may be the result of changes in the number of churches that submitted returns, or changes in parish/benefice structure. Number of churches included in returns: 2014 1;2015 1;2016 1;2017 1;2018 1;2019 1;2020 1;2021 1;2022 1;2023 1.