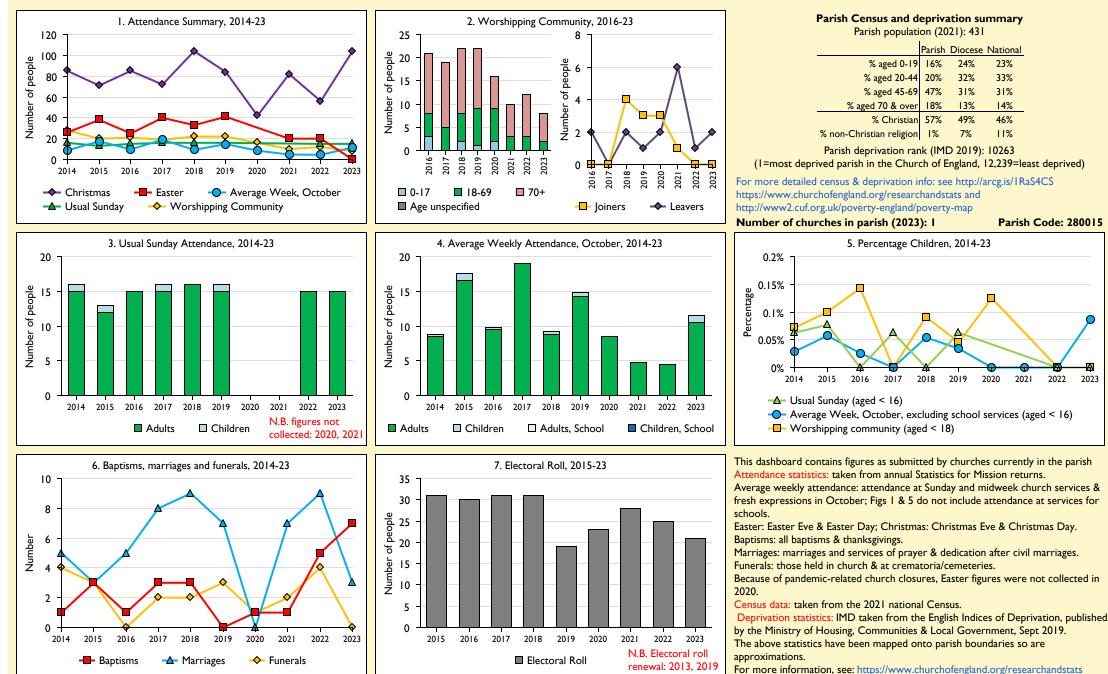

## SfM Dashboard for the Parish of Eydon: St Nicholas in the deanery of BRACKLEY

Variations in attendance from year to year may be the result of changes in the number of churches that submitted returns, or changes in parish/benefice structure. Number of churches included in returns: 2014 1;2015 1;2016 1;2017 1;2018 1;2019 1;2020 1;2021 1;2022 1;2023 1.