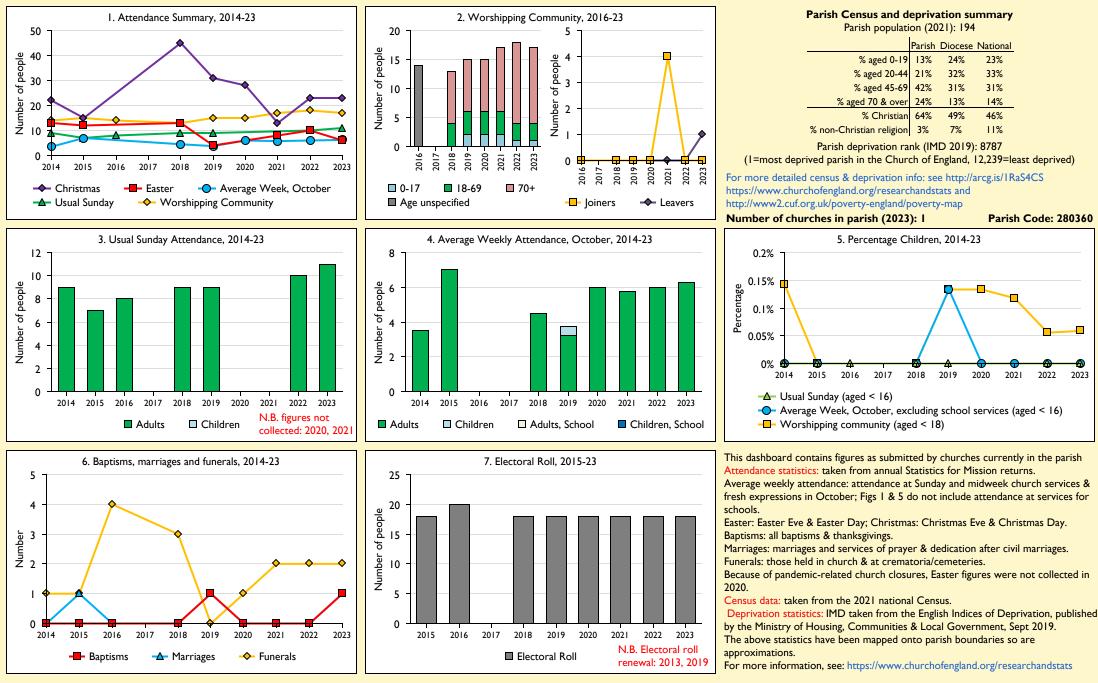

## SfM Dashboard for the Parish of Glaston: St Andrew in the deanery of RUTLAND

Variations in attendance from year to year may be the result of changes in the number of churches that submitted returns, or changes in parish/benefice structure. Number of churches included in returns: 2014 1;2015 1;2016 1;2017 1;2018 1;2019 1;2020 1;2021 1;2022 1;2023 1.