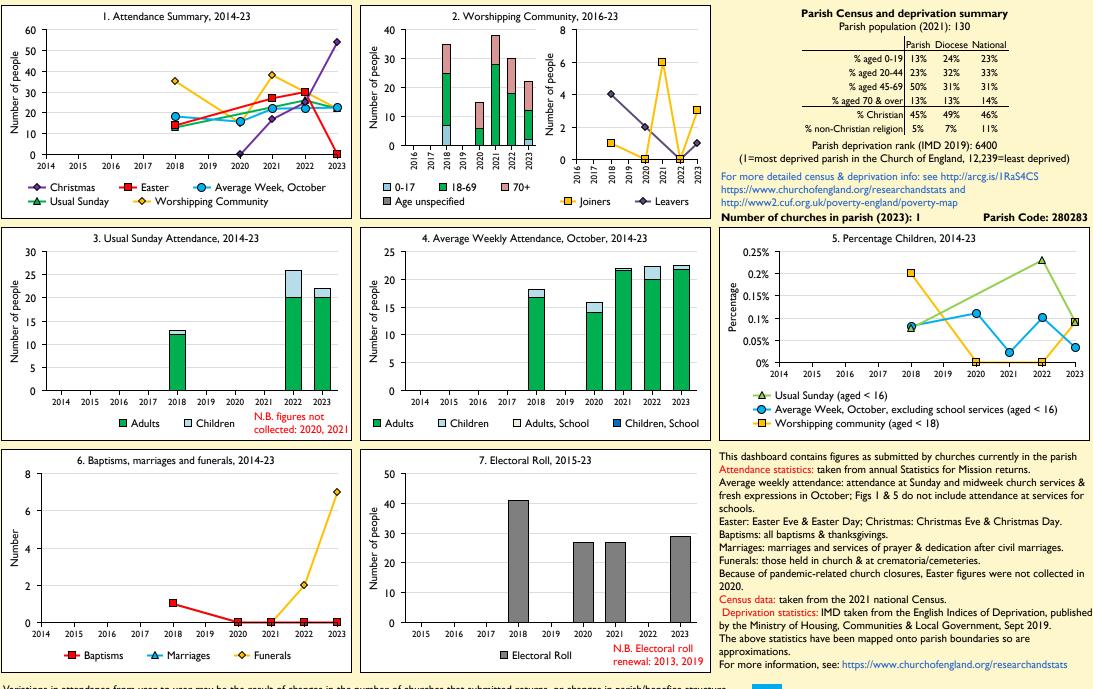

## SfM Dashboard for the Parish of Grafton Underwood: St James the Apostle in the deanery of KETTERING

Variations in attendance from year to year may be the result of changes in the number of churches that submitted returns, or changes in parish/benefice structure. Number of churches included in returns: 2018 1;2020 1;2021 1;2022 1;2023 1.