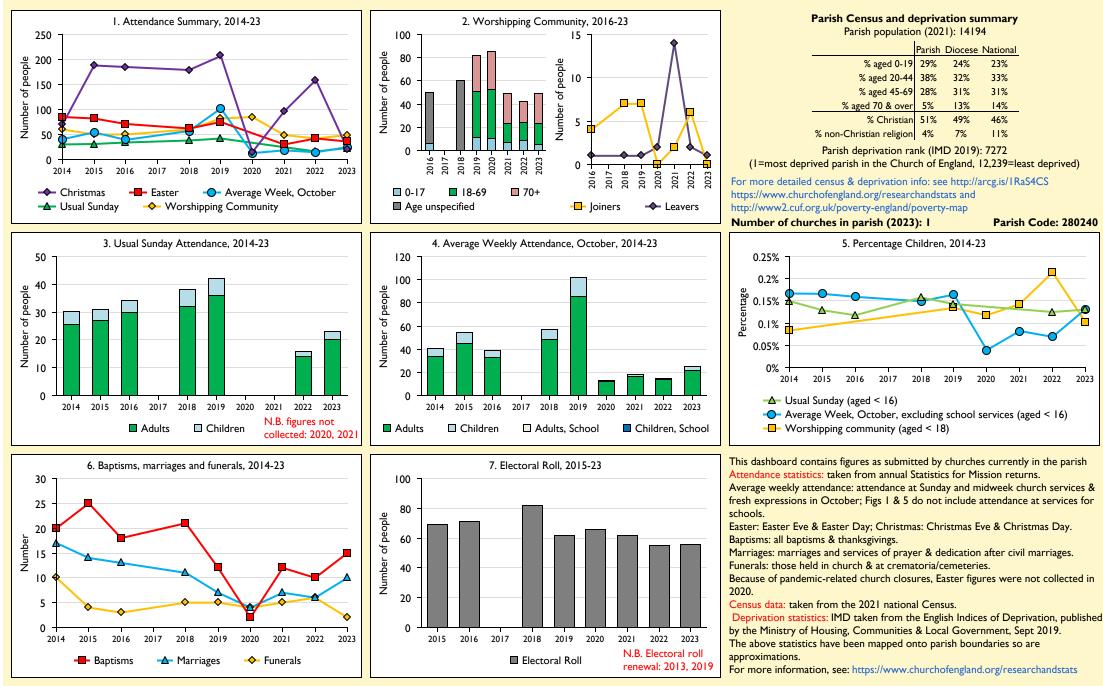

## SfM Dashboard for the Parish of Great Oakley & Little Oakley: St Michael in the deanery of CORBY

Variations in attendance from year to year may be the result of changes in the number of churches that submitted returns, or changes in parish/benefice structure. Number of churches included in returns: 2014 1;2015 1;2016 1;2018 1;2019 1;2020 1;2021 1;2022 1;2023 1.