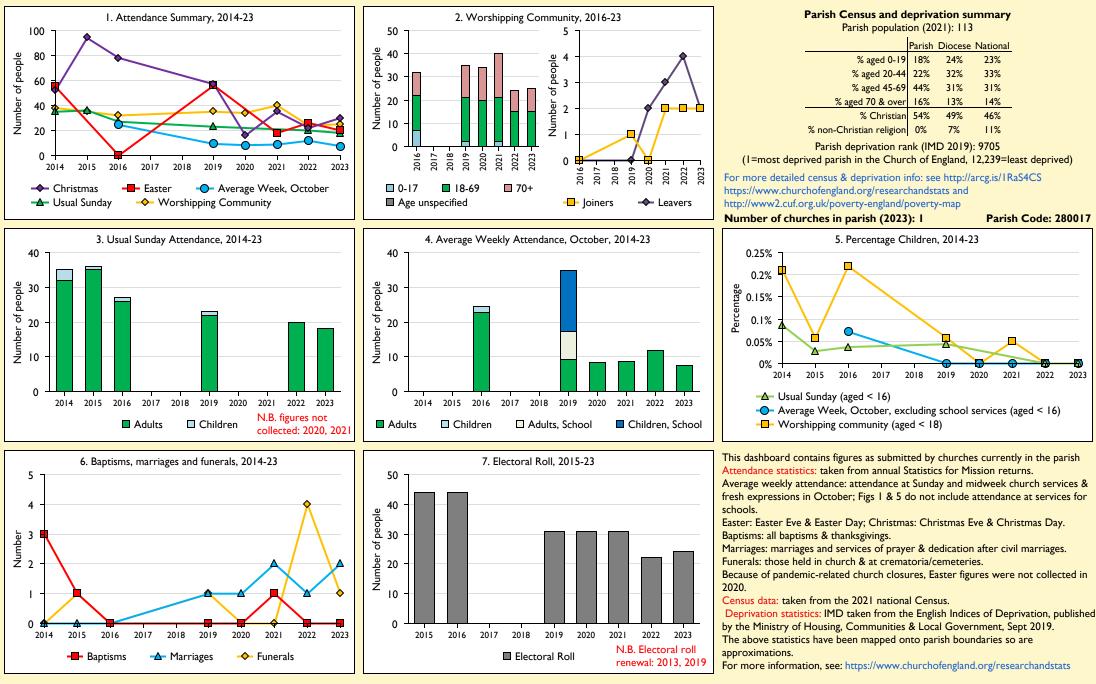

## SfM Dashboard for the Parish of Greatworth: St Peter in the deanery of BRACKLEY

Variations in attendance from year to year may be the result of changes in the number of churches that submitted returns, or changes in parish/benefice structure. Number of churches included in returns: 2014 1;2015 1;2016 1;2019 1;2020 1;2021 1;2022 1;2023 1.