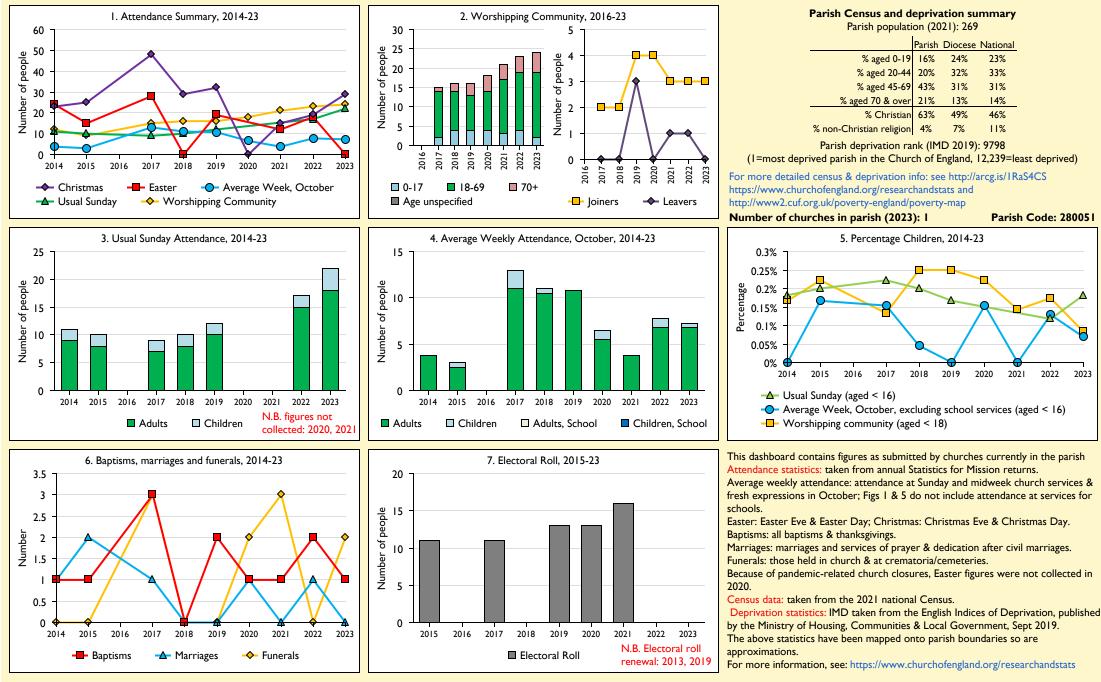

## SfM Dashboard for the Parish of Hannington: St Peter & St Paul in the deanery of BRIXWORTH

Variations in attendance from year to year may be the result of changes in the number of churches that submitted returns, or changes in parish/benefice structure. Number of churches included in returns: 2014 1;2015 1;2017 1;2018 1;2019 1;2020 1;2021 1;2022 1;2023 1.