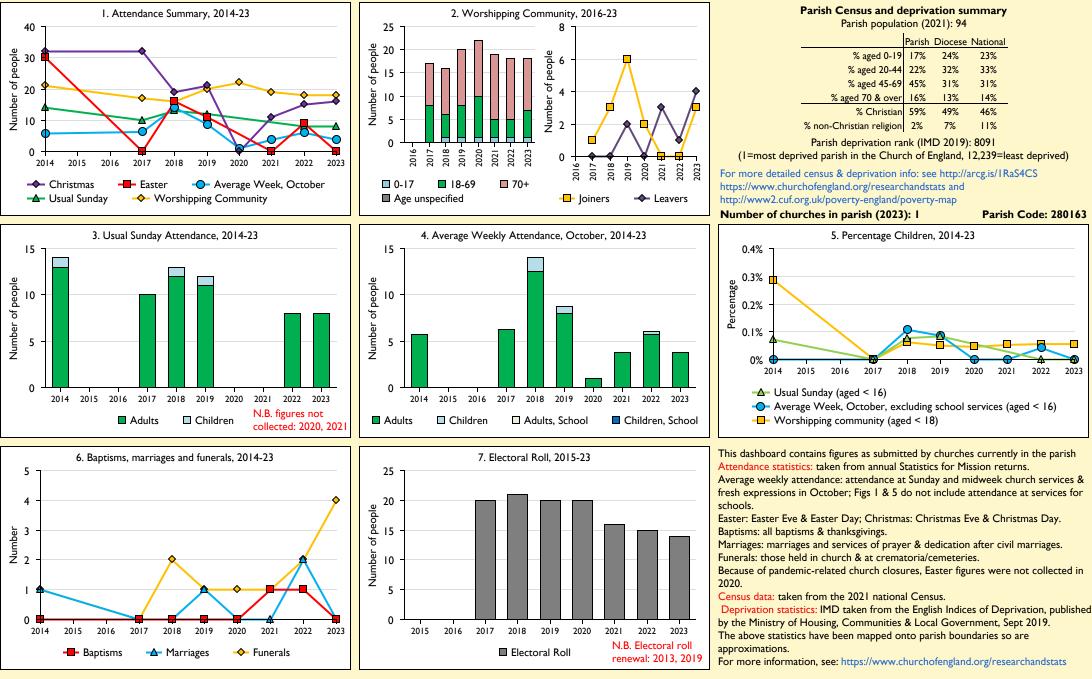

## SfM Dashboard for the Parish of Hardwick: St Leonard in the deanery of WELLINGBOROUGH

Variations in attendance from year to year may be the result of changes in the number of churches that submitted returns, or changes in parish/benefice structure. Number of churches included in returns: 2014 1;2017 1;2018 1;2019 1;2020 1;2021 1;2022 1;2023 1.