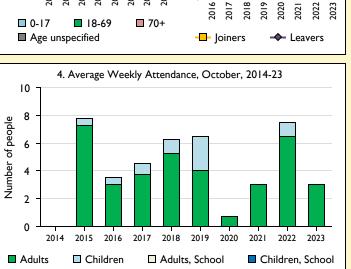

٥

2016 2017 2018 2019

This dashboard contains figures as submitted by churches currently in the parish Attendance statistics: taken from annual Statistics for Mission returns.

Average weekly attendance: attendance at Sunday and midweek church services & fresh expressions in October; Figs I & 5 do not include attendance at services for schools.