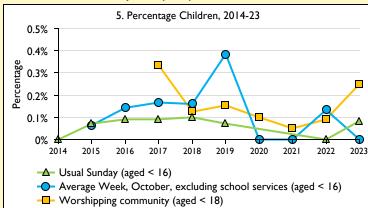

٥

2016 2017 2018 2019

This dashboard contains figures as submitted by churches currently in the parish Attendance statistics: taken from annual Statistics for Mission returns.

Average weekly attendance: attendance at Sunday and midweek church services & fresh expressions in October; Figs I & 5 do not include attendance at services for schools.