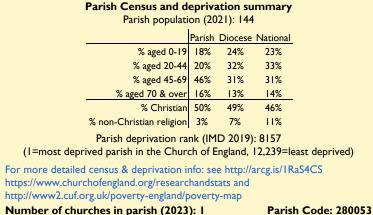

Because of pandemic-related church closures, Easter figures were not collected in 2020.

Census data: taken from the 2021 national Census.

Deprivation statistics: IMD taken from the English Indices of Deprivation, published by the Ministry of Housing, Communities & Local Government, Sept 2019. The above statistics have been mapped onto parish boundaries so are approximations.