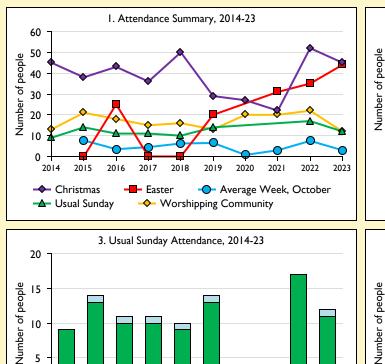

٥

2016 2017 2018 2019

This dashboard contains figures as submitted by churches currently in the parish Attendance statistics: taken from annual Statistics for Mission returns.

Average weekly attendance: attendance at Sunday and midweek church services & fresh expressions in October; Figs I & 5 do not include attendance at services for schools.

Easter: Easter Eve & Easter Day; Christmas: Christmas Eve & Christmas Day. Baptisms: all baptisms & thanksgivings.

Marriages: marriages and services of prayer & dedication after civil marriages. Funerals: those held in church & at crematoria/cemeteries.

Because of pandemic-related church closures, Easter figures were not collected in 2020.

Census data: taken from the 2021 national Census.

Deprivation statistics: IMD taken from the English Indices of Deprivation, published by the Ministry of Housing, Communities & Local Government, Sept 2019. The above statistics have been mapped onto parish boundaries so are approximations.

For more information, see: https://www.churchofengland.org/researchandstats

Follow us on Twitter: @cofestats

Variations in attendance from year to year may be the result of changes in the number of churches that submitted returns, or changes in parish/benefice structure. Number of churches included in returns: 2014 1;2015 1;2016 1;2017 1;2018 1;2019 1;2020 1;2021 1;2022 1;2023 1.