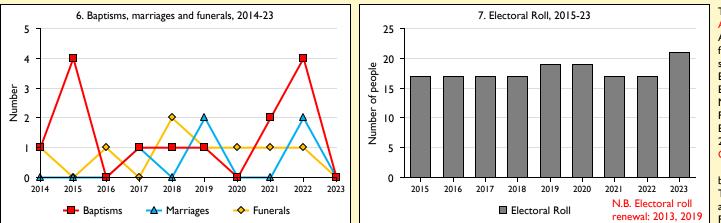

Easter: Easter Eve & Easter Day; Christmas: Christmas Eve & Christmas Day. Baptisms: all baptisms & thanksgivings.

Marriages: marriages and services of prayer & dedication after civil marriages. Funerals: those held in church & at crematoria/cemeteries.

Because of pandemic-related church closures, Easter figures were not collected in 2020.

Census data: taken from the 2021 national Census.

Deprivation statistics: IMD taken from the English Indices of Deprivation, published by the Ministry of Housing, Communities & Local Government, Sept 2019. The above statistics have been mapped onto parish boundaries so are approximations.