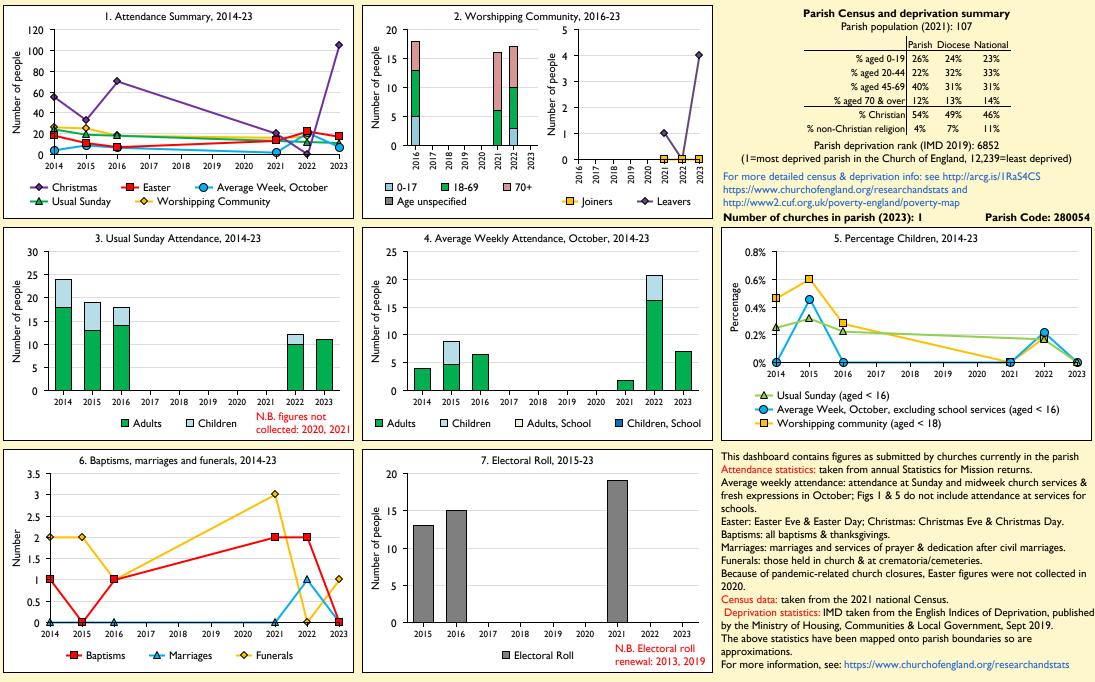

## SfM Dashboard for the Parish of Haselbech: St Michael in the deanery of BRIXWORTH

Variations in attendance from year to year may be the result of changes in the number of churches that submitted returns, or changes in parish/benefice structure. Number of churches included in returns: 2014 1;2015 1;2016 1;2021 1;2022 1;2023 1.