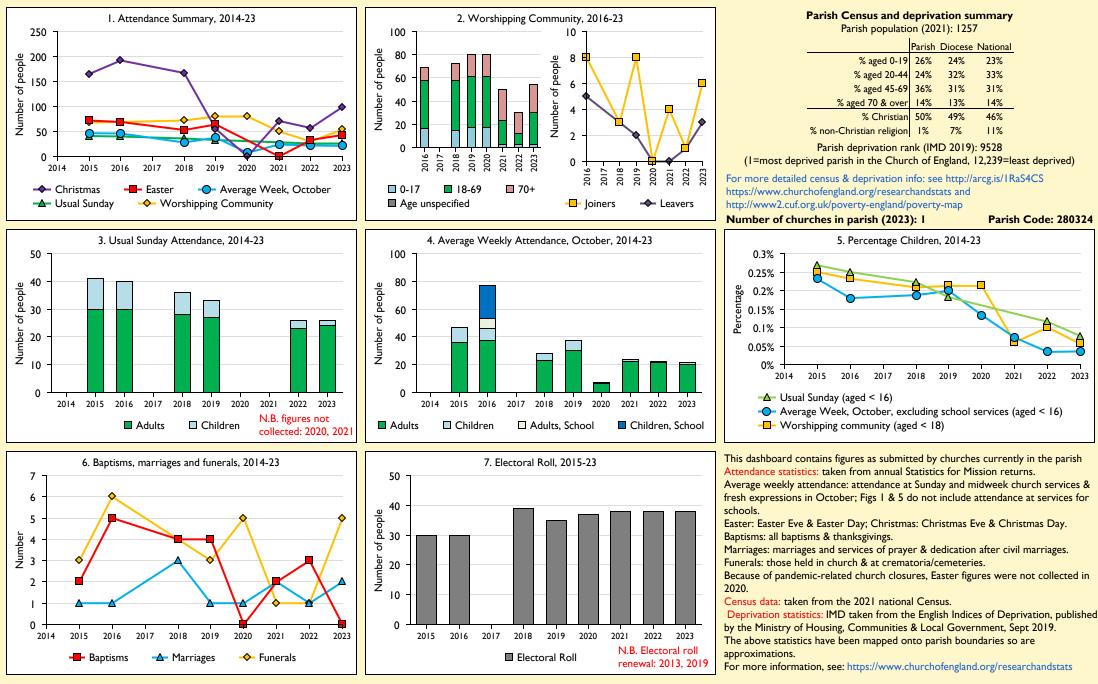

## SfM Dashboard for the Parish of Helpston: St Botolph in the deanery of PETERBOROUGH

Variations in attendance from year to year may be the result of changes in the number of churches that submitted returns, or changes in parish/benefice structure. Number of churches included in returns: 2015 1;2016 1;2018 1;2019 1;2020 1;2021 1;2022 1;2023 1.