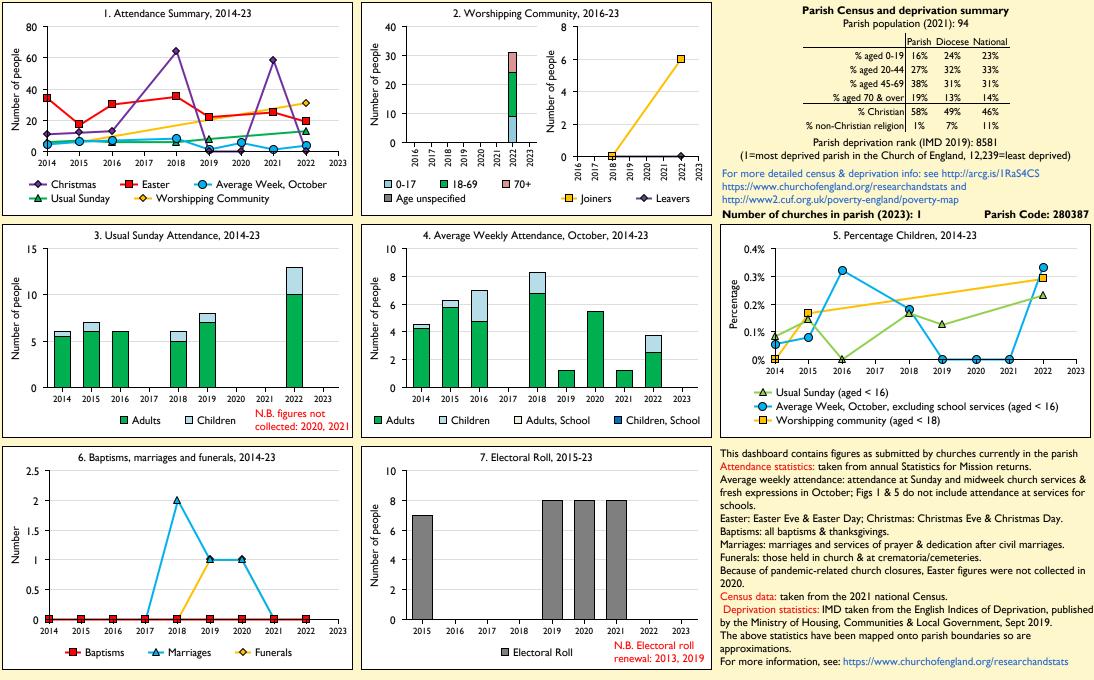

## SfM Dashboard for the Parish of Hemington: St Peter & St Paul in the deanery of OUNDLE

Variations in attendance from year to year may be the result of changes in the number of churches that submitted returns, or changes in parish/benefice structure. Number of churches included in returns: 2014 1;2015 1;2016 1;2017 1;2018 1;2019 1;2020 1;2021 1;2022 1.