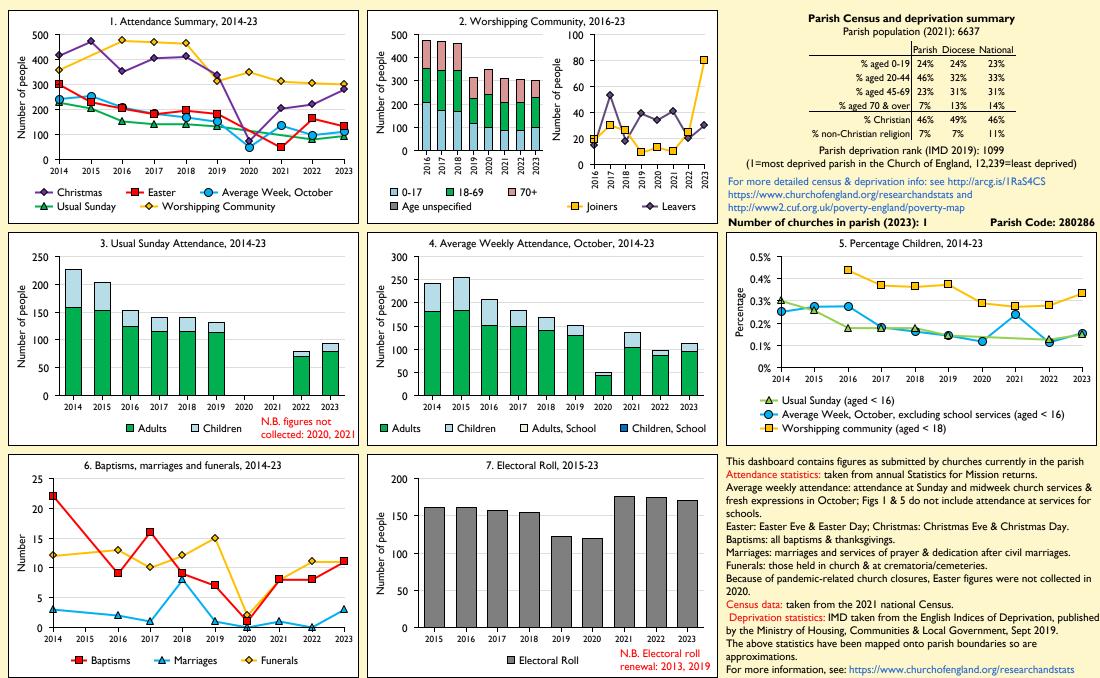

## SfM Dashboard for the Parish of Kettering: St Andrew in the deanery of KETTERING

Variations in attendance from year to year may be the result of changes in the number of churches that submitted returns, or changes in parish/benefice structure. Number of churches included in returns: 2014 1;2015 1;2016 1;2017 1;2018 1;2019 1;2020 1;2021 1;2022 1;2023 1.