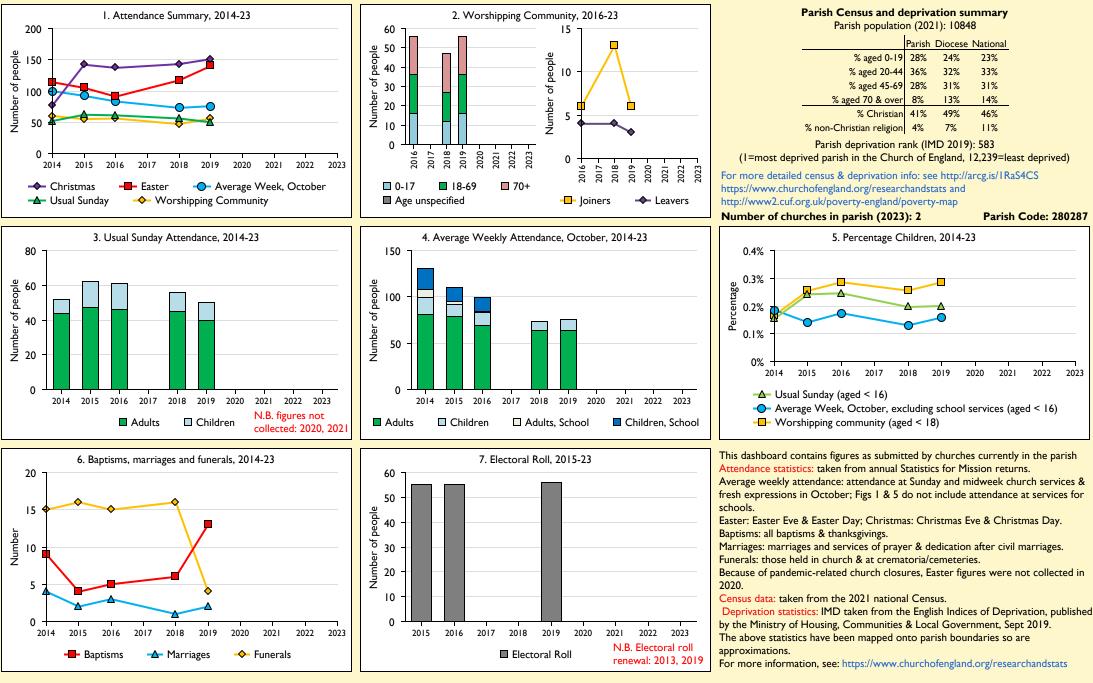

## SfM Dashboard for the Parish of Kettering: St Mary the Virgin in the deanery of KETTERING

Variations in attendance from year to year may be the result of changes in the number of churches that submitted returns, or changes in parish/benefice structure. Number of churches included in returns: 2014 2;2015 2;2016 2;2018 2;2019 2.