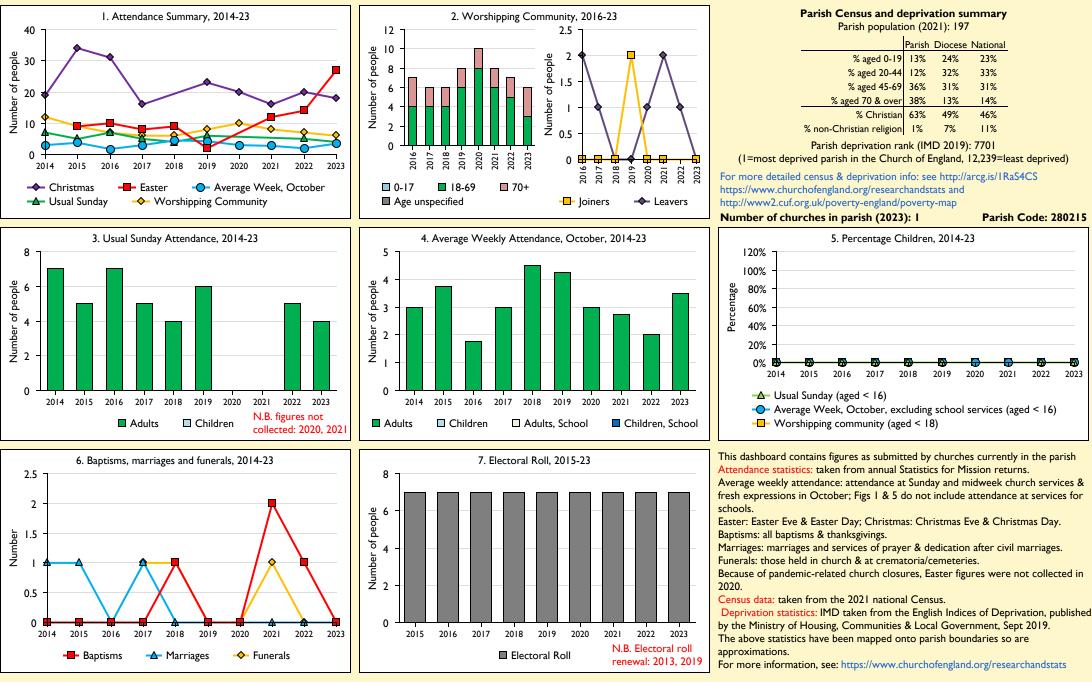

## SfM Dashboard for the Parish of Laxton: All Saints in the deanery of OUNDLE

Variations in attendance from year to year may be the result of changes in the number of churches that submitted returns, or changes in parish/benefice structure. Number of churches included in returns: 2014 1;2015 1;2016 1;2017 1;2018 1;2019 1;2020 1;2021 1;2022 1;2023 1. Produced by Data Services, Church House, Great Smith Street, London SWIP 3AZ. Date of production: 15/11/2024.