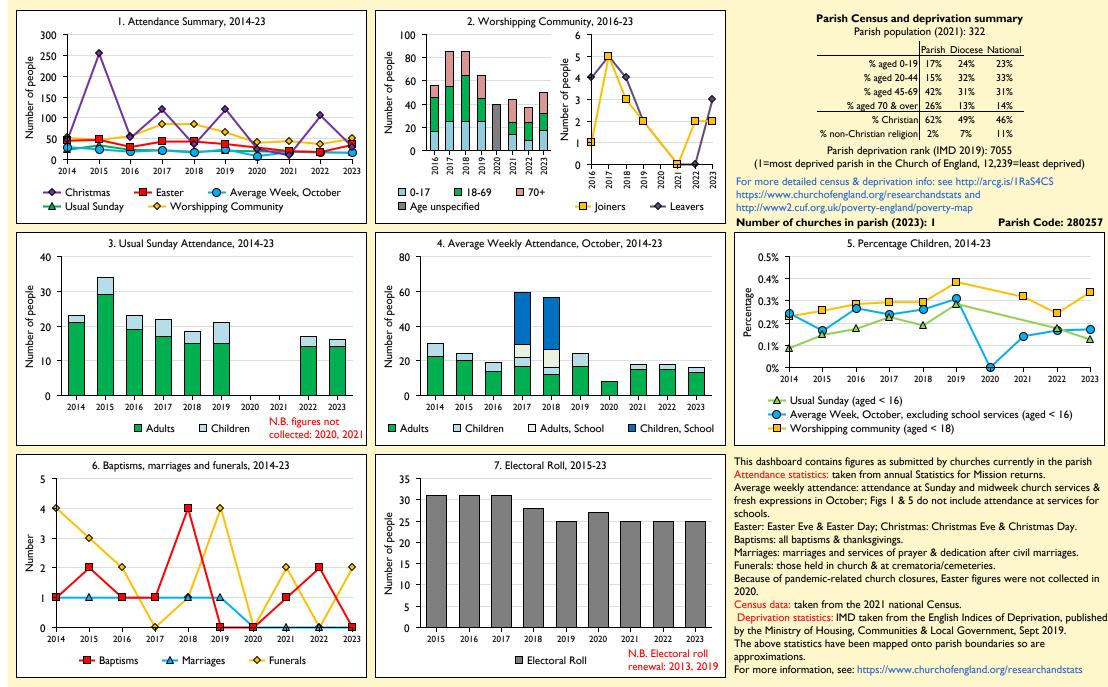

## SfM Dashboard for the Parish of Little Addington: St Mary the Virgin in the deanery of HIGHAM

Variations in attendance from year to year may be the result of changes in the number of churches that submitted returns, or changes in parish/benefice structure. Number of churches included in returns: 2014 1;2015 1;2016 1;2017 1;2018 1;2019 1;2020 1;2021 1;2022 1;2023 1.