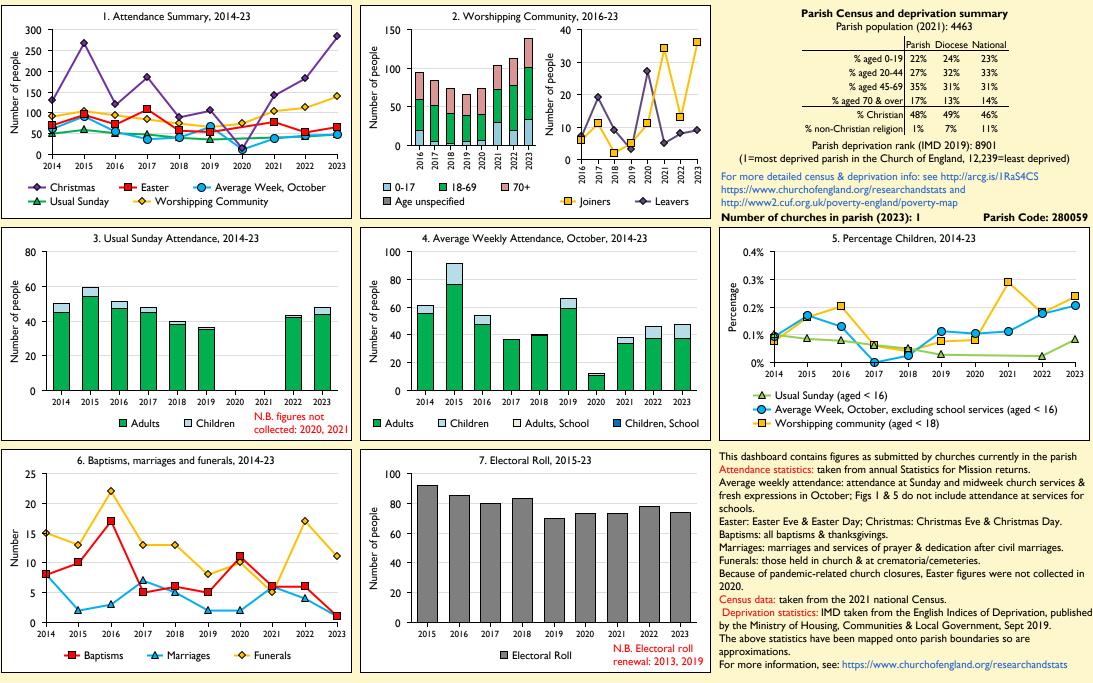

## SfM Dashboard for the Parish of Long Buckby: St Lawrence in the deanery of BRIXWORTH

Variations in attendance from year to year may be the result of changes in the number of churches that submitted returns, or changes in parish/benefice structure. Number of churches included in returns: 2014 1;2015 1;2016 1;2017 1;2018 1;2019 1;2020 1;2021 1;2022 1;2023 1.