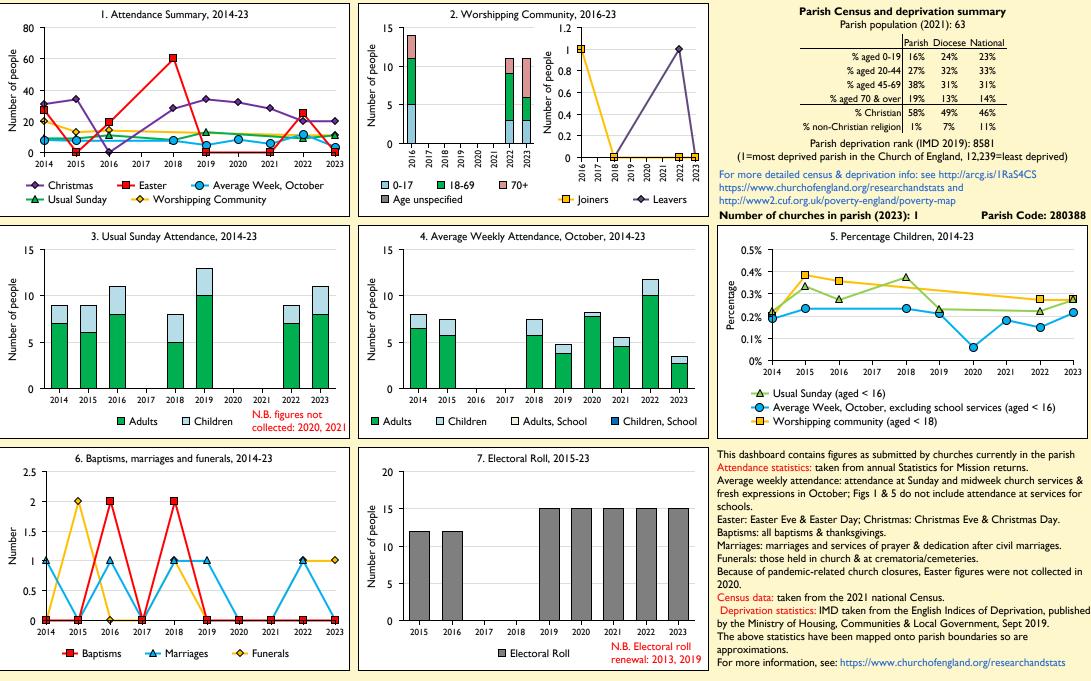

## SfM Dashboard for the Parish of Luddington in the Brook in the deanery of OUNDLE

Variations in attendance from year to year may be the result of changes in the number of churches that submitted returns, or changes in parish/benefice structure. Number of churches included in returns: 2014 1;2015 1;2016 1;2017 1;2018 1;2019 1;2020 1;2021 1;2022 1;2023 1. Produced by Data Services, Church House, Great Smith Street, London SWIP 3AZ. Date of production: 15/11/2024.