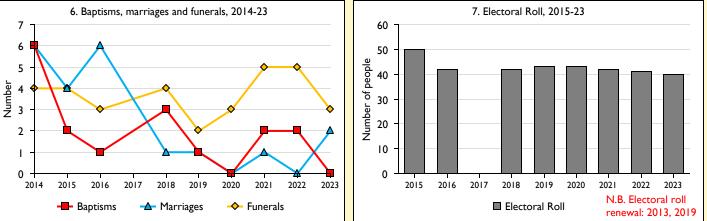

Marriages: marriages and services of prayer & dedication after civil marriages. Funerals: those held in church & at crematoria/cemeteries.

Because of pandemic-related church closures, Easter figures were not collected in 2020.