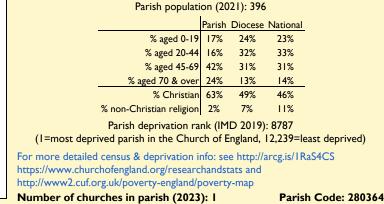

Census data: taken from the 2021 national Census.

Deprivation statistics: IMD taken from the English Indices of Deprivation, published by the Ministry of Housing, Communities & Local Government, Sept 2019. The above statistics have been mapped onto parish boundaries so are approximations.