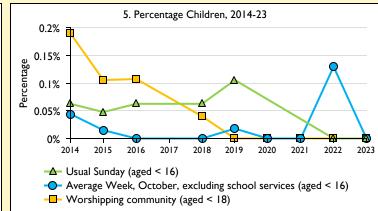

Average weekly attendance: attendance at Sunday and midweek church services & fresh expressions in October; Figs I & 5 do not include attendance at services for schools.

Easter: Easter Eve & Easter Day; Christmas: Christmas Eve & Christmas Day. Baptisms: all baptisms & thanksgivings.