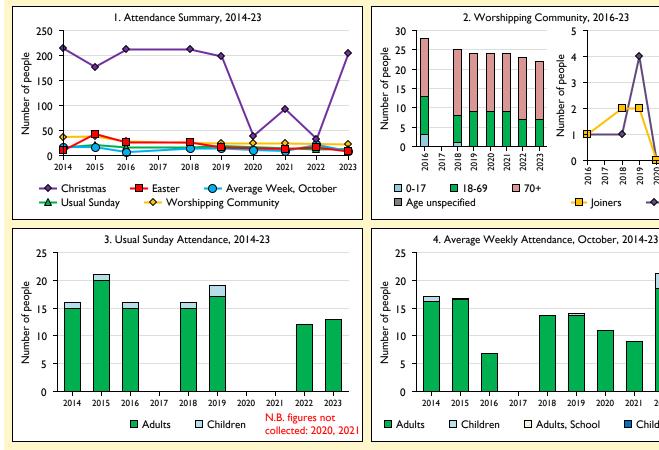

Average weekly attendance: attendance at Sunday and midweek church services & fresh expressions in October; Figs I & 5 do not include attendance at services for schools.

Easter: Easter Eve & Easter Day; Christmas: Christmas Eve & Christmas Day. Baptisms: all baptisms & thanksgivings.

Marriages: marriages and services of prayer & dedication after civil marriages. Funerals: those held in church & at crematoria/cemeteries.

Because of pandemic-related church closures, Easter figures were not collected in 2020.