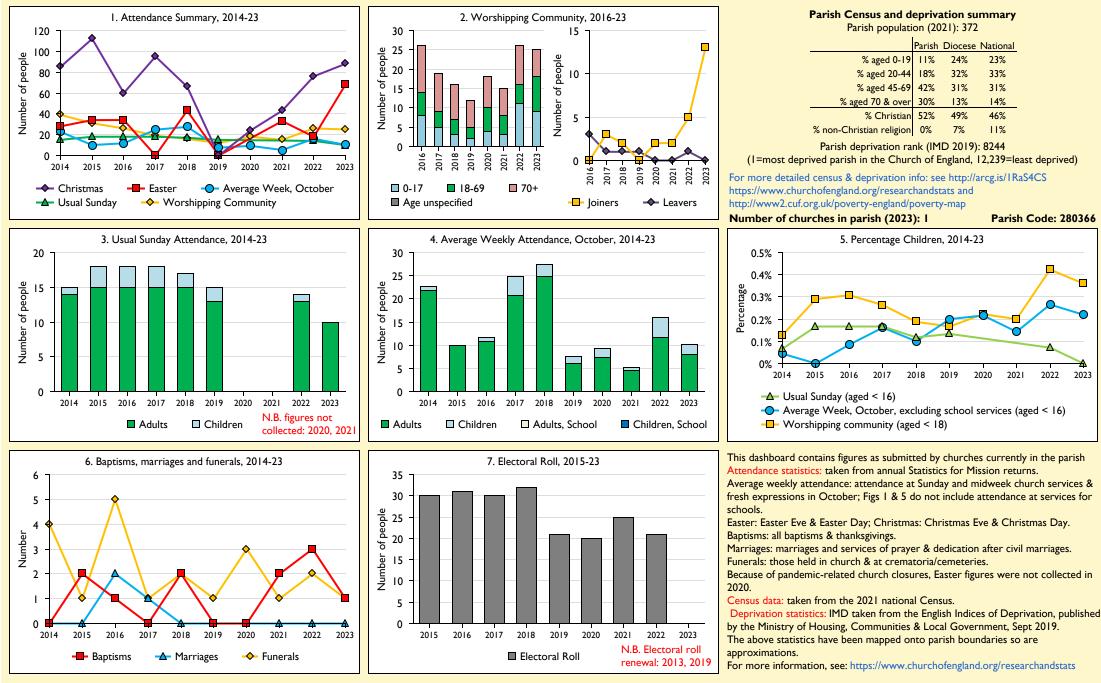

## SfM Dashboard for the Parish of Manton: St Mary the Virgin in the deanery of RUTLAND

Variations in attendance from year to year may be the result of changes in the number of churches that submitted returns, or changes in parish/benefice structure. Number of churches included in returns: 2014 1;2015 1;2016 1;2017 1;2018 1;2019 1;2020 1;2021 1;2022 1;2023 1.