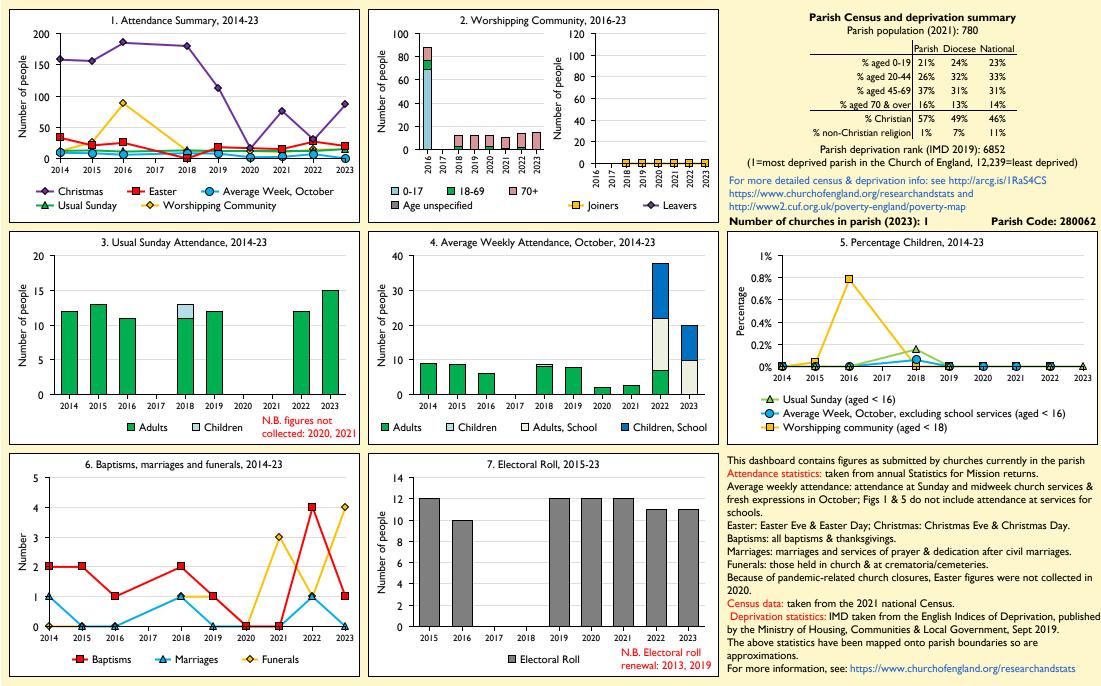

## SfM Dashboard for the Parish of Naseby: All Saints in the deanery of BRIXWORTH

Variations in attendance from year to year may be the result of changes in the number of churches that submitted returns, or changes in parish/benefice structure. Number of churches included in returns: 2014 1;2015 1;2016 1;2018 1;2019 1;2020 1;2021 1;2022 1;2023 1.