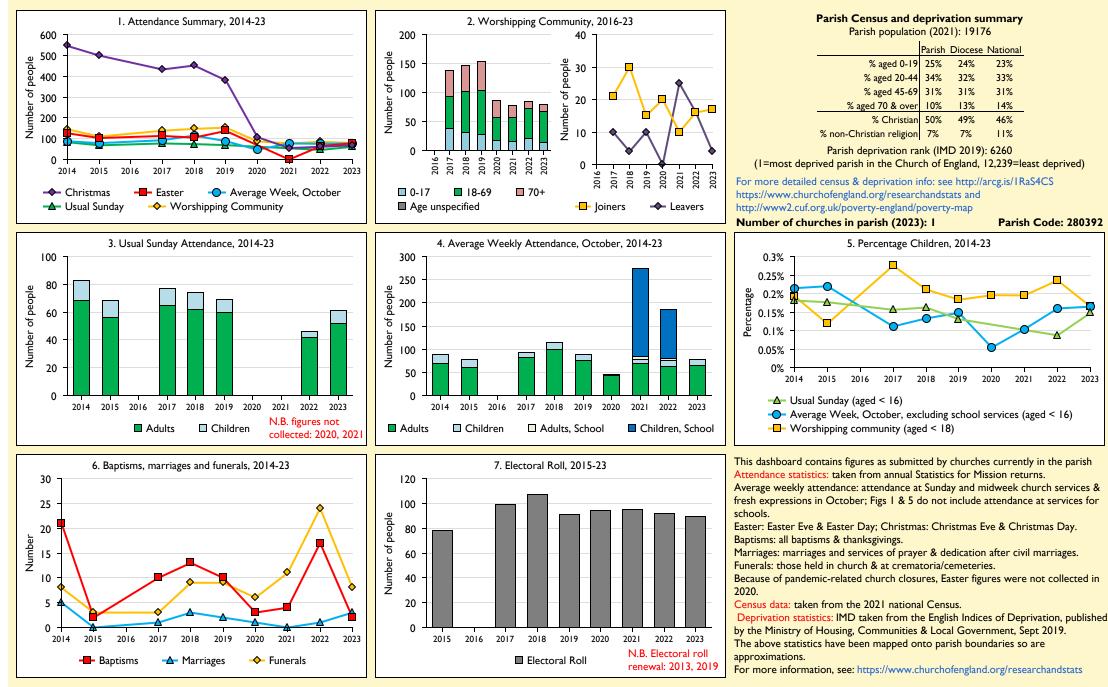

## SfM Dashboard for the Parish of Northampton: St Benedict in the deanery of Greater Northampton

Variations in attendance from year to year may be the result of changes in the number of churches that submitted returns, or changes in parish/benefice structure. Number of churches included in returns: 2014 1;2015 1;2017 1;2018 1;2019 1;2020 1;2021 1;2022 1;2023 1.