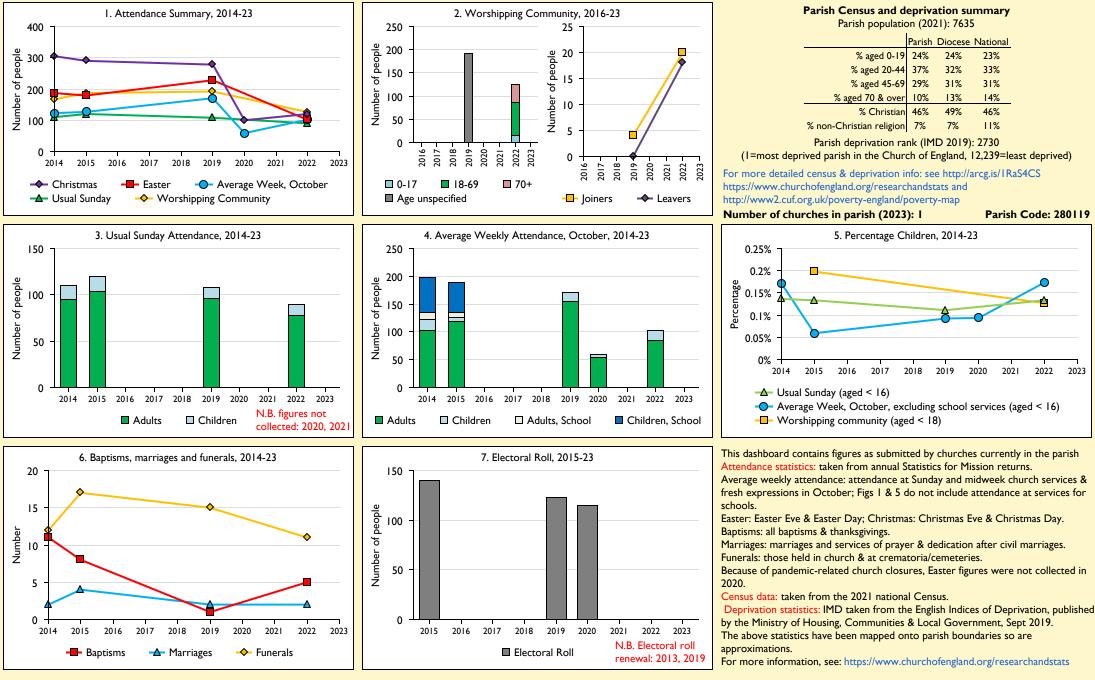

## SfM Dashboard for the Parish of Northampton: St Matthew in the deanery of Greater Northampton

Variations in attendance from year to year may be the result of changes in the number of churches that submitted returns, or changes in parish/benefice structure. Number of churches included in returns: 2014 1;2015 1;2019 1;2020 1;2022 1.