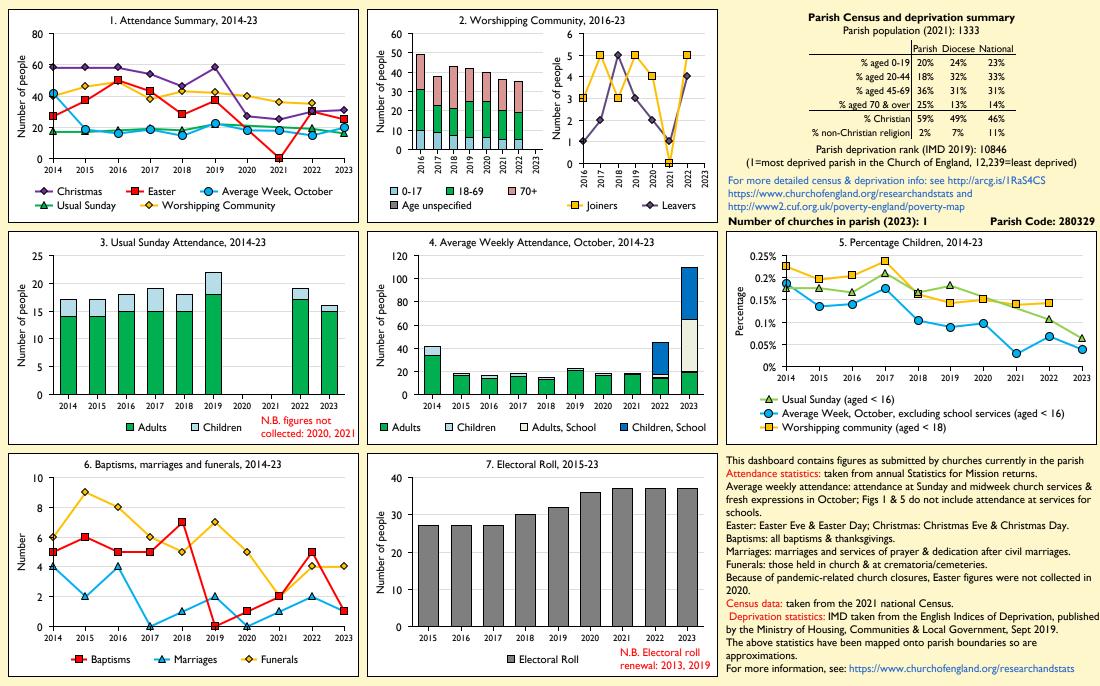

## SfM Dashboard for the Parish of Northborough: St Andrew in the deanery of PETERBOROUGH

Variations in attendance from year to year may be the result of changes in the number of churches that submitted returns, or changes in parish/benefice structure. Number of churches included in returns: 2014 1;2015 1;2016 1;2017 1;2018 1;2019 1;2020 1;2021 1;2022 1;2023 1.