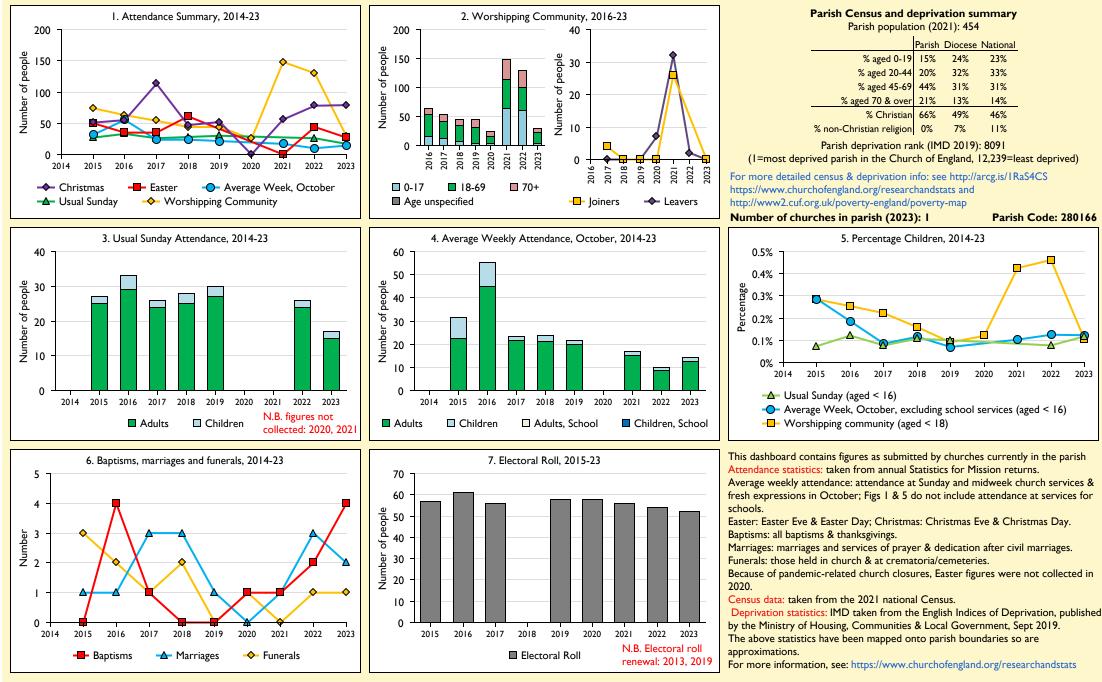

## SfM Dashboard for the Parish of Orlingbury: St Mary in the deanery of WELLINGBOROUGH

Variations in attendance from year to year may be the result of changes in the number of churches that submitted returns, or changes in parish/benefice structure. Number of churches included in returns: 2014 1;2015 1;2016 1;2017 1;2018 1;2019 1;2020 1;2021 1;2022 1;2023 1. Produced by Data Services, Church House, Great Smith Street, London SWIP 3AZ. Date of production: 15/11/2024.