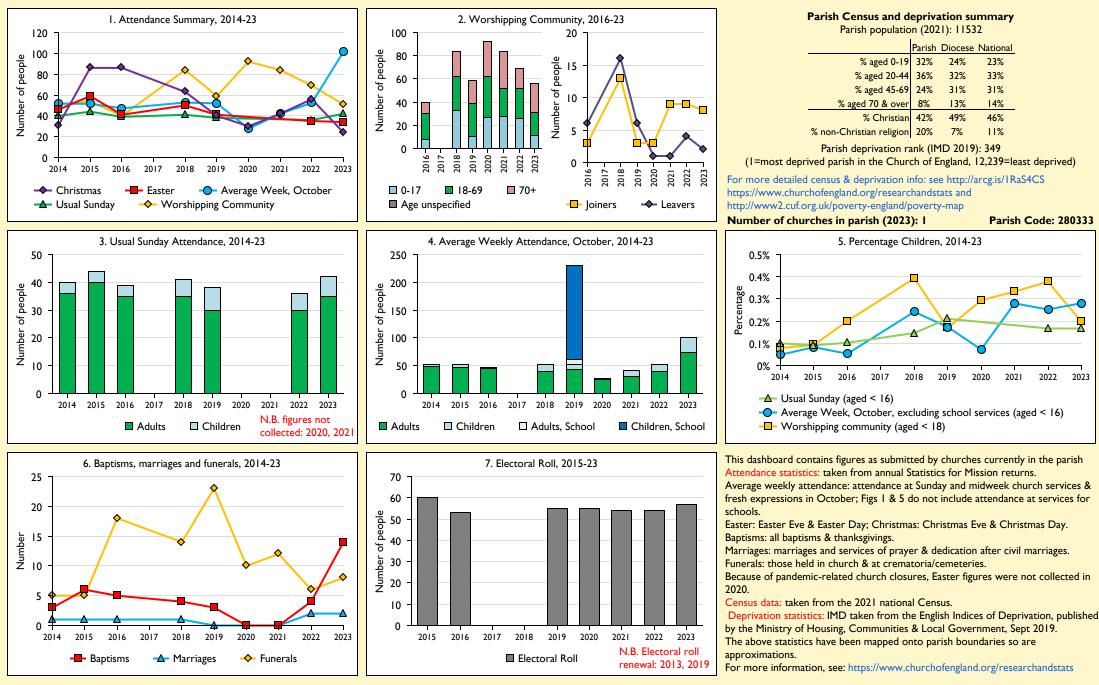

## SfM Dashboard for the Parish of Peterborough: Christ the Carpenter in the deanery of PETERBOROUGH

Variations in attendance from year to year may be the result of changes in the number of churches that submitted returns, or changes in parish/benefice structure. Number of churches included in returns: 2014 1;2015 1;2016 1;2018 1;2019 1;2020 1;2021 1;2022 1;2023 1.