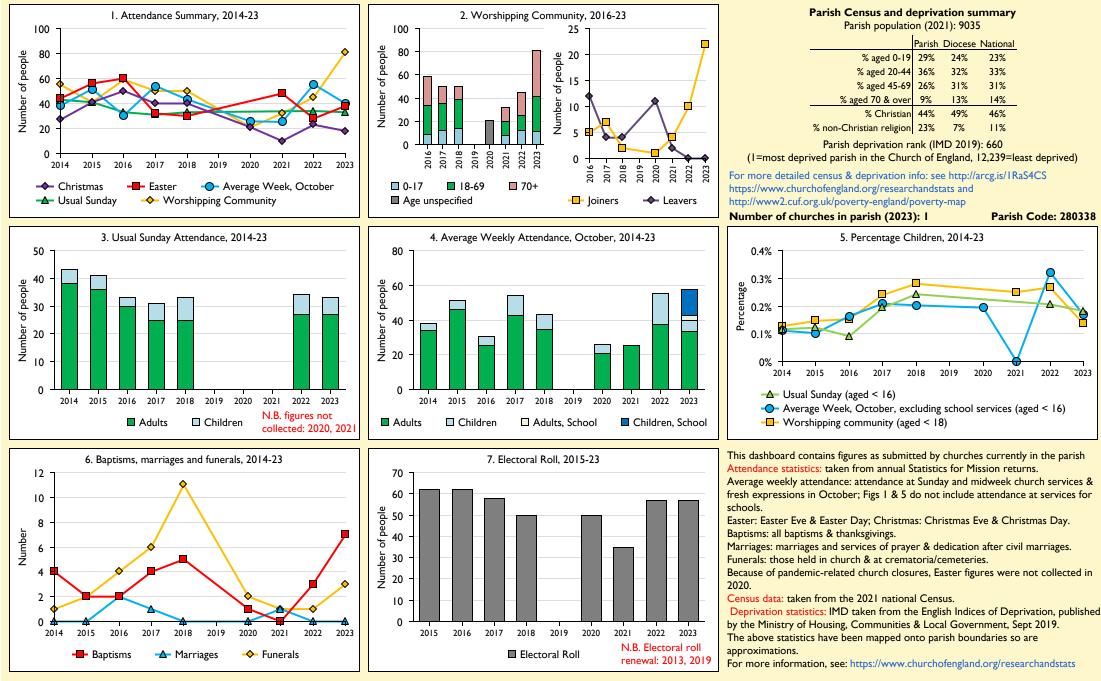

## SfM Dashboard for the Parish of Peterborough: St Jude in the deanery of PETERBOROUGH

Variations in attendance from year to year may be the result of changes in the number of churches that submitted returns, or changes in parish/benefice structure. Number of churches included in returns: 2014 1;2015 1;2016 1;2017 1;2018 1;2020 1;2021 1;2022 1;2023 1.