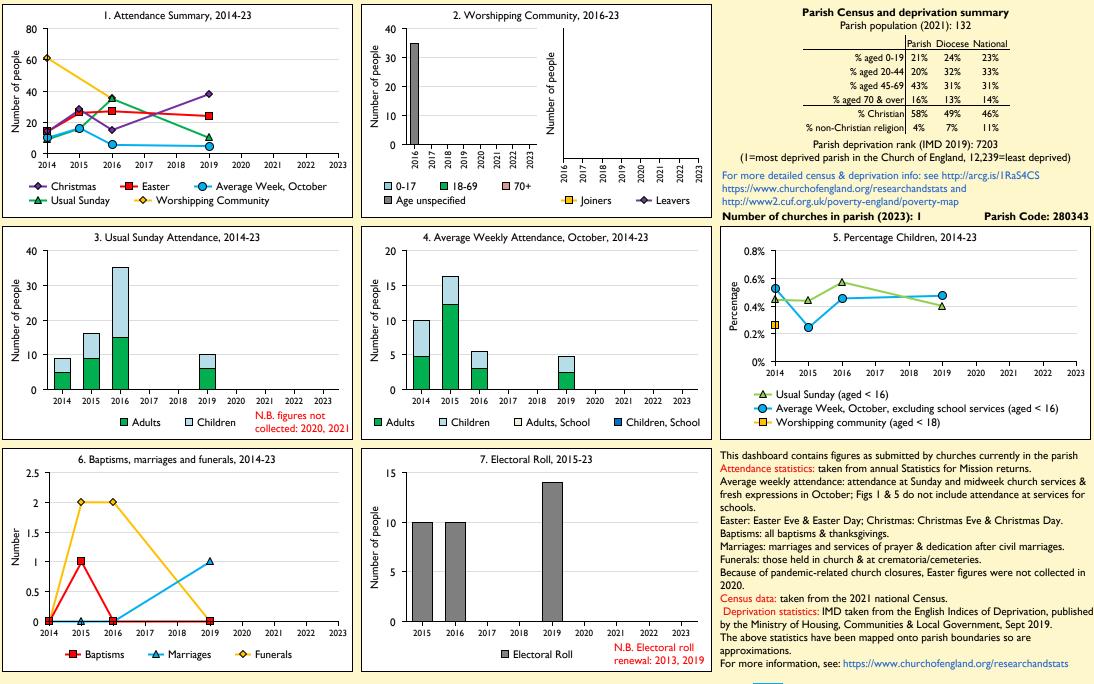

## SfM Dashboard for the Parish of Peterborough: St Michael & All Angels in the deanery of PETERBOROUGH

Variations in attendance from year to year may be the result of changes in the number of churches that submitted returns, or changes in parish/benefice structure. Number of churches included in returns: 2014 1;2015 1;2016 1;2019 1;2020 1.