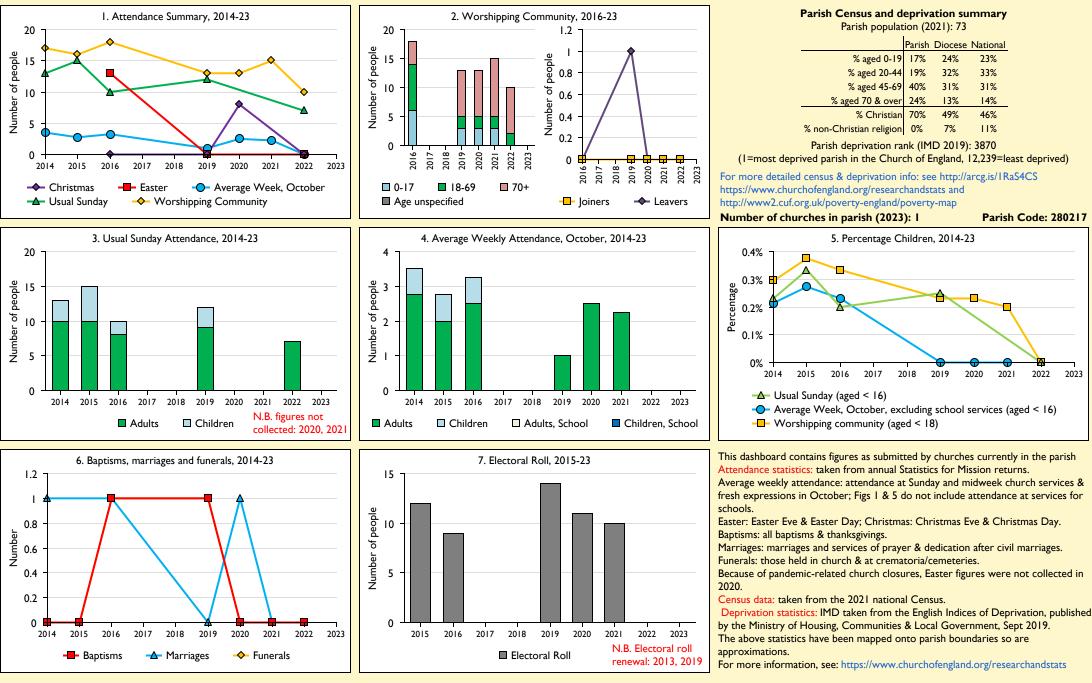

## SfM Dashboard for the Parish of Pickworth: All Saints in the deanery of RUTLAND

Variations in attendance from year to year may be the result of changes in the number of churches that submitted returns, or changes in parish/benefice structure. Number of churches included in returns: 2014 1;2015 1;2016 1;2019 1;2020 1;2021 1;2022 1.