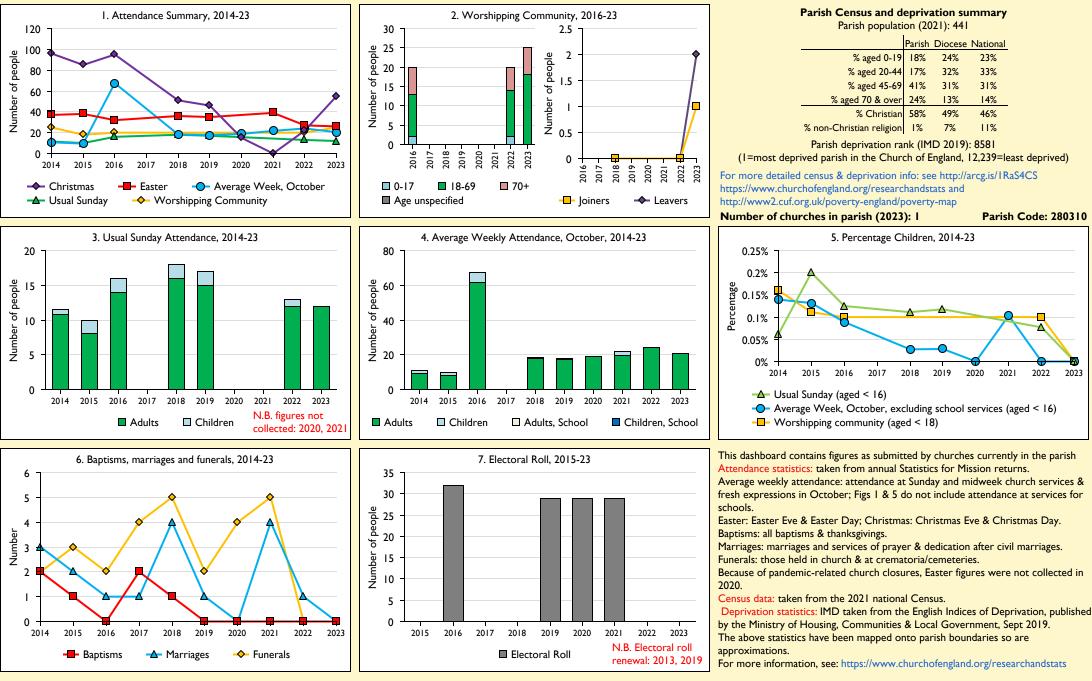

## SfM Dashboard for the Parish of Polebrook: All Saints in the deanery of OUNDLE

Variations in attendance from year to year may be the result of changes in the number of churches that submitted returns, or changes in parish/benefice structure. Number of churches included in returns: 2014 1;2015 1;2016 1;2017 1;2018 1;2019 1;2020 1;2021 1;2022 1;2023 1. Produced by Data Services, Church House, Great Smith Street, London SWIP 3AZ. Date of production: 15/11/2024.