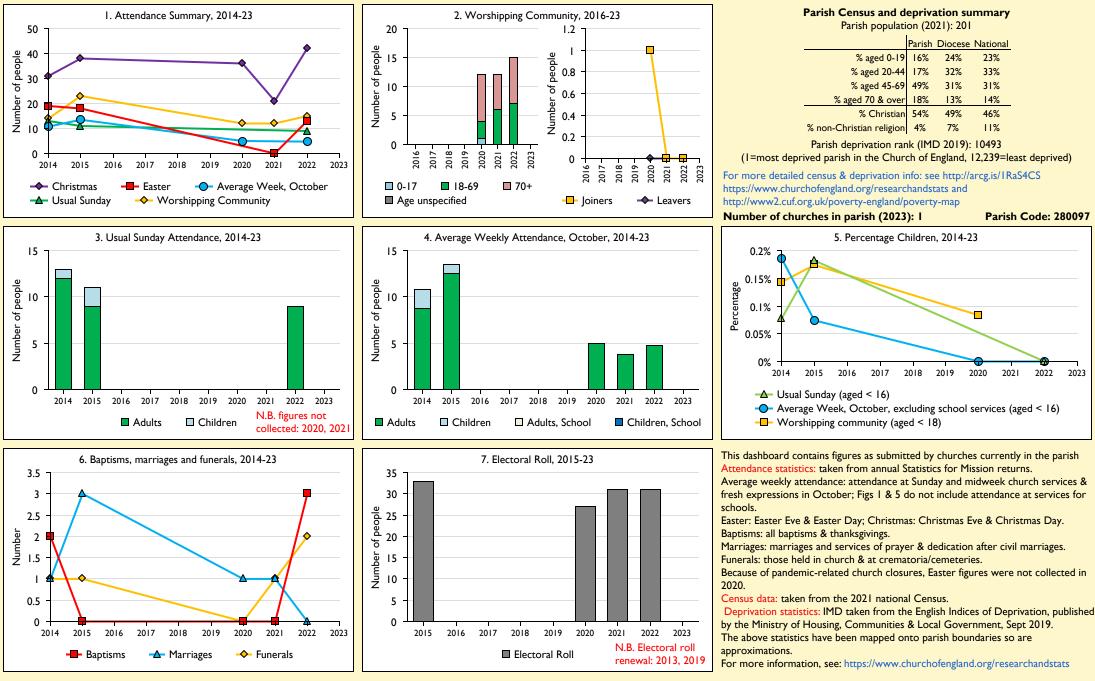

## SfM Dashboard for the Parish of Preston Capes: St Peter & St Paul in the deanery of DAVENTRY

Variations in attendance from year to year may be the result of changes in the number of churches that submitted returns, or changes in parish/benefice structure. Number of churches included in returns: 2014 1;2015 1;2020 1;2021 1;2022 1.