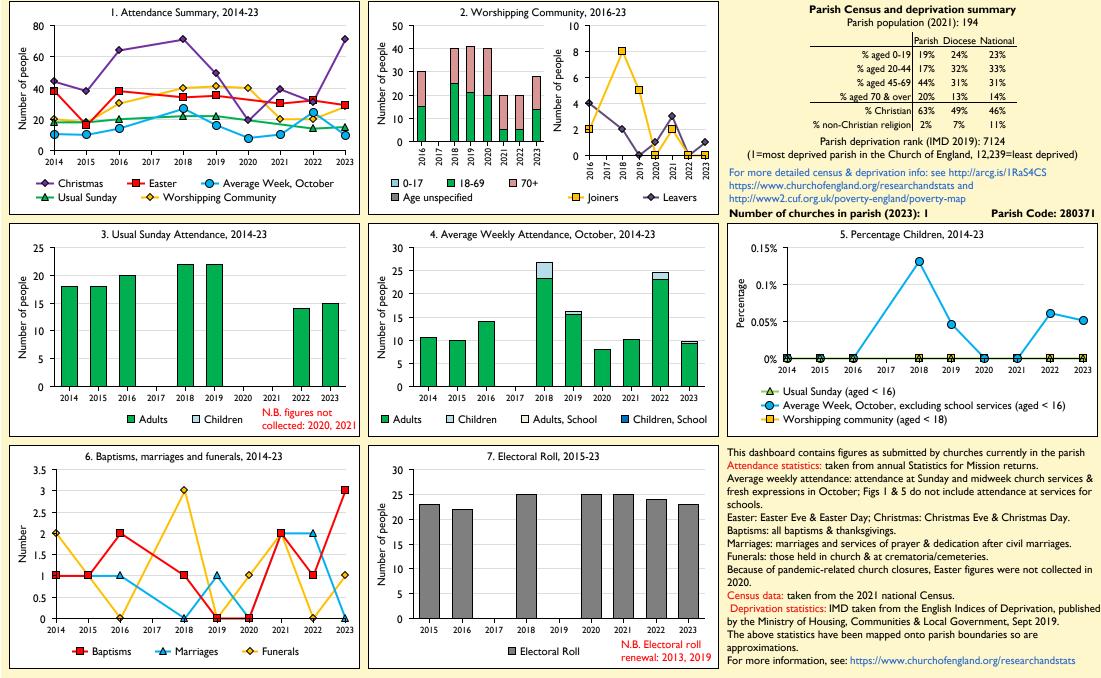

## SfM Dashboard for the Parish of Preston: St Peter & St Paul in the deanery of RUTLAND

Variations in attendance from year to year may be the result of changes in the number of churches that submitted returns, or changes in parish/benefice structure. Number of churches included in returns: 2014 1;2015 1;2016 1;2018 1;2019 1;2020 1;2021 1;2022 1;2023 1.