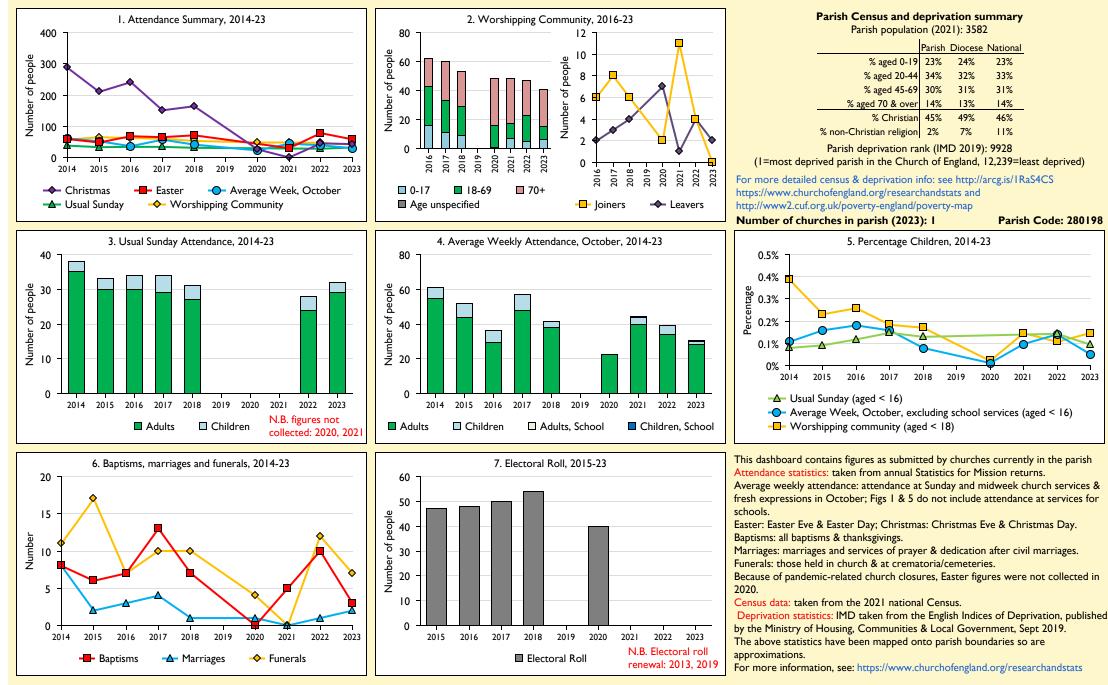

## SfM Dashboard for the Parish of Roade: St Mary the Virgin in the deanery of TOWCESTER

Variations in attendance from year to year may be the result of changes in the number of churches that submitted returns, or changes in parish/benefice structure. Number of churches included in returns: 2014 1;2015 1;2016 1;2017 1;2018 1;2020 1;2021 1;2022 1;2023 1.