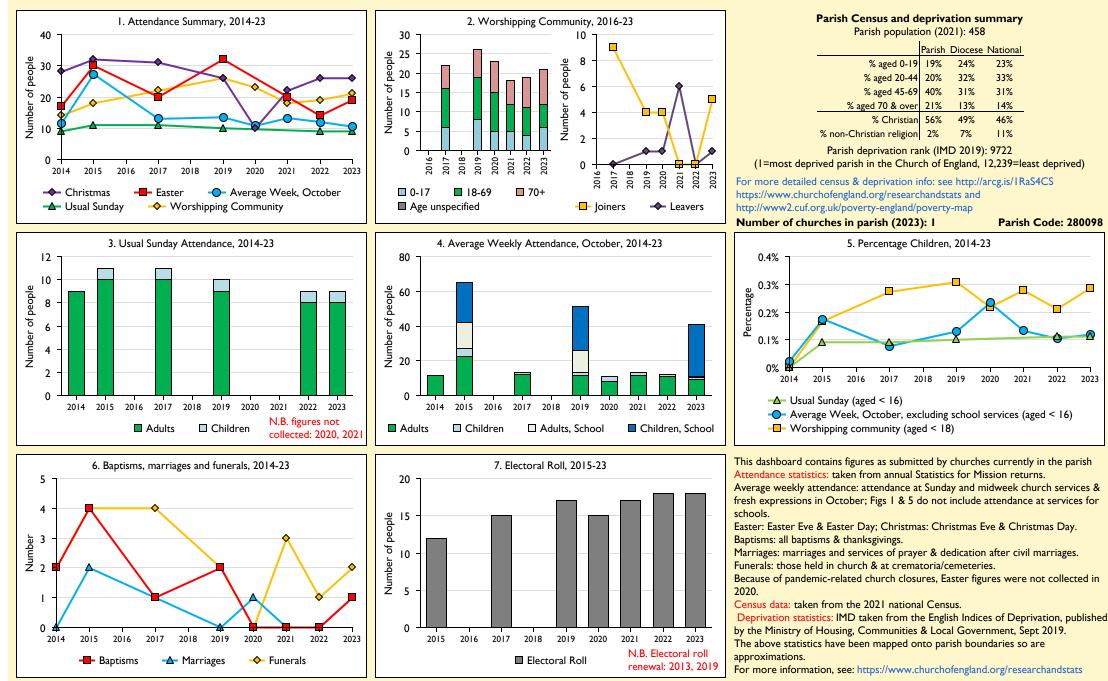

## SfM Dashboard for the Parish of Rothersthorpe: St Peter & St Paul in the deanery of DAVENTRY

Variations in attendance from year to year may be the result of changes in the number of churches that submitted returns, or changes in parish/benefice structure. Number of churches included in returns: 2014 1;2015 1;2017 1;2019 1;2020 1;2021 1;2022 1;2023 1.