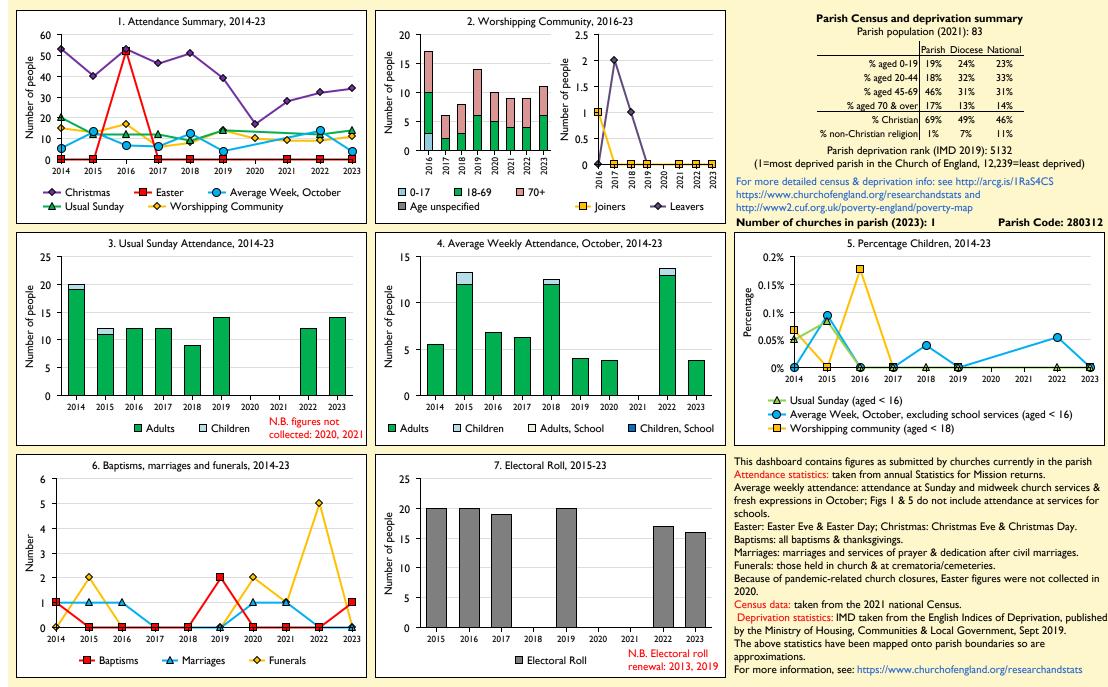

## SfM Dashboard for the Parish of Stoke Doyle: St Rumbold in the deanery of OUNDLE

Variations in attendance from year to year may be the result of changes in the number of churches that submitted returns, or changes in parish/benefice structure. Number of churches included in returns: 2014 1;2015 1;2016 1;2017 1;2018 1;2019 1;2020 1;2021 1;2022 1;2023 1. Produced by Data Services, Church House, Great Smith Street, London SWIP 3AZ. Date of production: 15/11/2024.