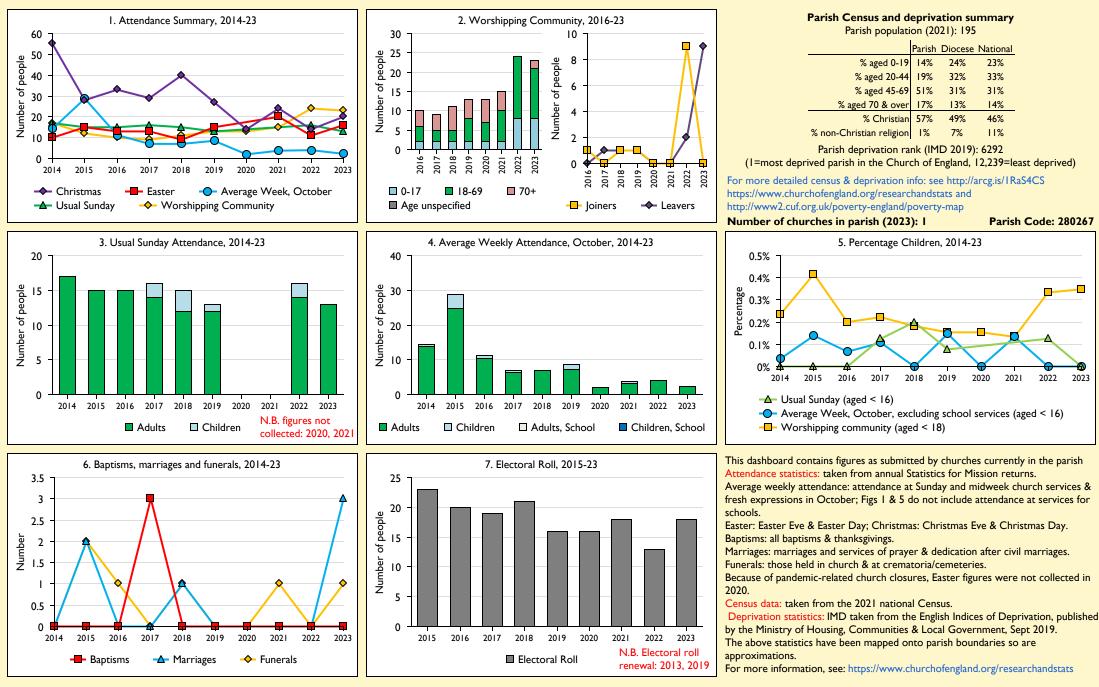

## SfM Dashboard for the Parish of Sudborough: All Saints in the deanery of CORBY

Variations in attendance from year to year may be the result of changes in the number of churches that submitted returns, or changes in parish/benefice structure. Number of churches included in returns: 2014 1;2015 1;2016 1;2017 1;2018 1;2019 1;2020 1;2021 1;2022 1;2023 1. Produced by Data Services, Church House, Great Smith Street, London SWIP 3AZ. Date of production: 15/11/2024.