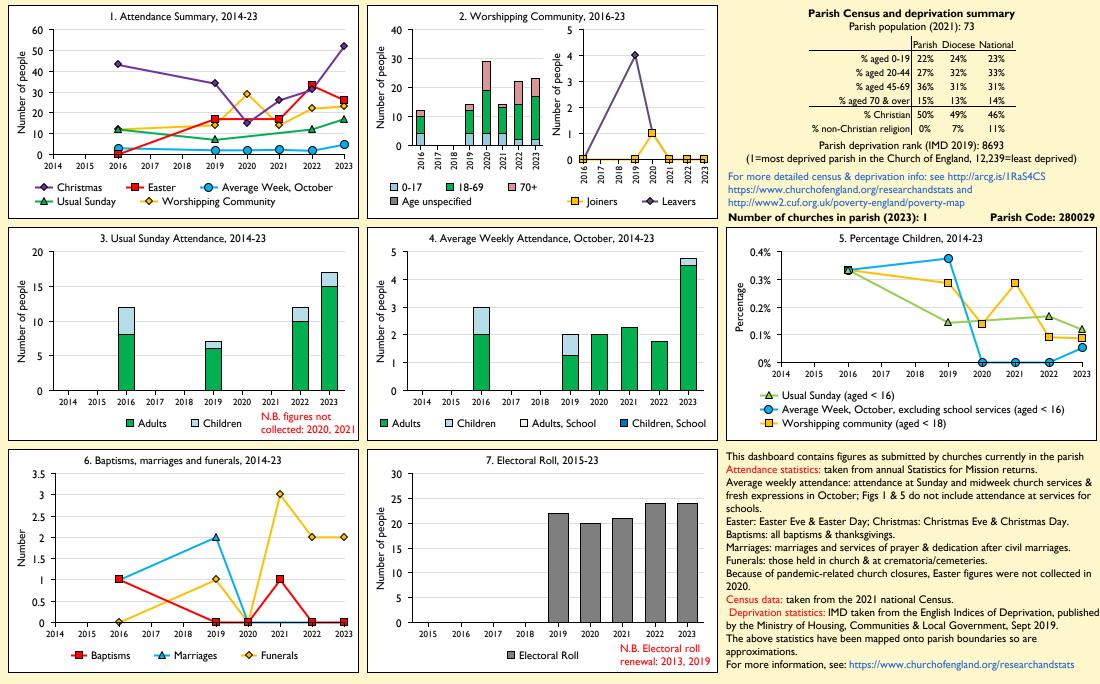

## SfM Dashboard for the Parish of Thenford: St Mary the Virgin in the deanery of BRACKLEY

Variations in attendance from year to year may be the result of changes in the number of churches that submitted returns, or changes in parish/benefice structure. Number of churches included in returns: 2014 1;2015 1;2016 1;2019 1;2020 1;2021 1;2022 1;2023 1.