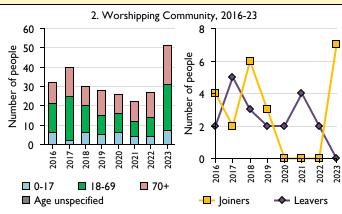

Variations in attendance from year to year may be the result of changes in the number of churches that submitted returns, or changes in parish/benefice structure.

Every effort has been made to ensure that data are reliable. We would be pleased to be notified of any significant errors or omissions by email to statistics.unit@churchofengland.org