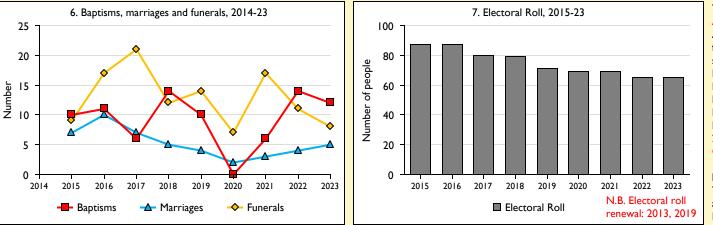

Easter: Easter Eve & Easter Day; Christmas: Christmas Eve & Christmas Day. Baptisms: all baptisms & thanksgivings.

Marriages: marriages and services of prayer & dedication after civil marriages. Funerals: those held in church & at crematoria/cemeteries.

Because of pandemic-related church closures, Easter figures were not collected in 2020.

Census data: taken from the 2021 national Census.

Deprivation statistics: IMD taken from the English Indices of Deprivation, published by the Ministry of Housing, Communities & Local Government, Sept 2019. The above statistics have been mapped onto parish boundaries so are approximations.