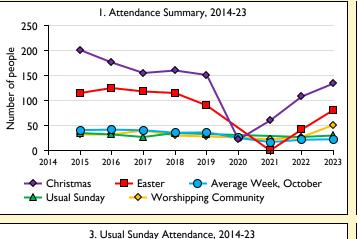

Easter: Easter Eve & Easter Day; Christmas: Christmas Eve & Christmas Day. Baptisms: all baptisms & thanksgivings.

Marriages: marriages and services of prayer & dedication after civil marriages. Funerals: those held in church & at crematoria/cemeteries.

Because of pandemic-related church closures, Easter figures were not collected in 2020.

Census data: taken from the 2021 national Census.

Deprivation statistics: IMD taken from the English Indices of Deprivation, published by the Ministry of Housing, Communities & Local Government, Sept 2019. The above statistics have been mapped onto parish boundaries so are approximations.