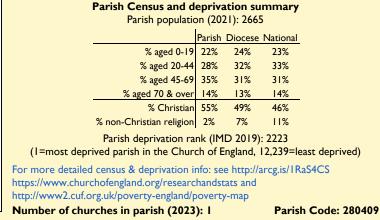

Because of pandemic-related church closures, Easter figures were not collected in 2020.

Census data: taken from the 2021 national Census.

Deprivation statistics: IMD taken from the English Indices of Deprivation, published by the Ministry of Housing, Communities & Local Government, Sept 2019. The above statistics have been mapped onto parish boundaries so are approximations.