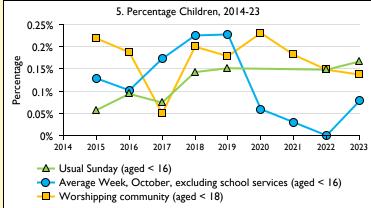

2023

This dashboard contains figures as submitted by churches currently in the parish Attendance statistics: taken from annual Statistics for Mission returns.

Average weekly attendance: attendance at Sunday and midweek church services & fresh expressions in October; Figs I & 5 do not include attendance at services for schools.