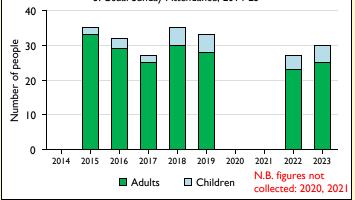

2014

2015

Children

of people

Number 20

Number of churches included in returns: 2015 1;2016 1;2017 1;2018 1;2019 1;2020 1;2021 1;2022 1;2023 1. Produced by Data Services, Church House, Great Smith Street, London SWIP 3AZ. Date of production: 15/11/2024.

Variations in attendance from year to year may be the result of changes in the number of churches that submitted returns, or changes in parish/benefice structure.

Every effort has been made to ensure that data are reliable. We would be pleased to be notified of any significant errors or omissions by email to statistics.unit@churchofengland.org