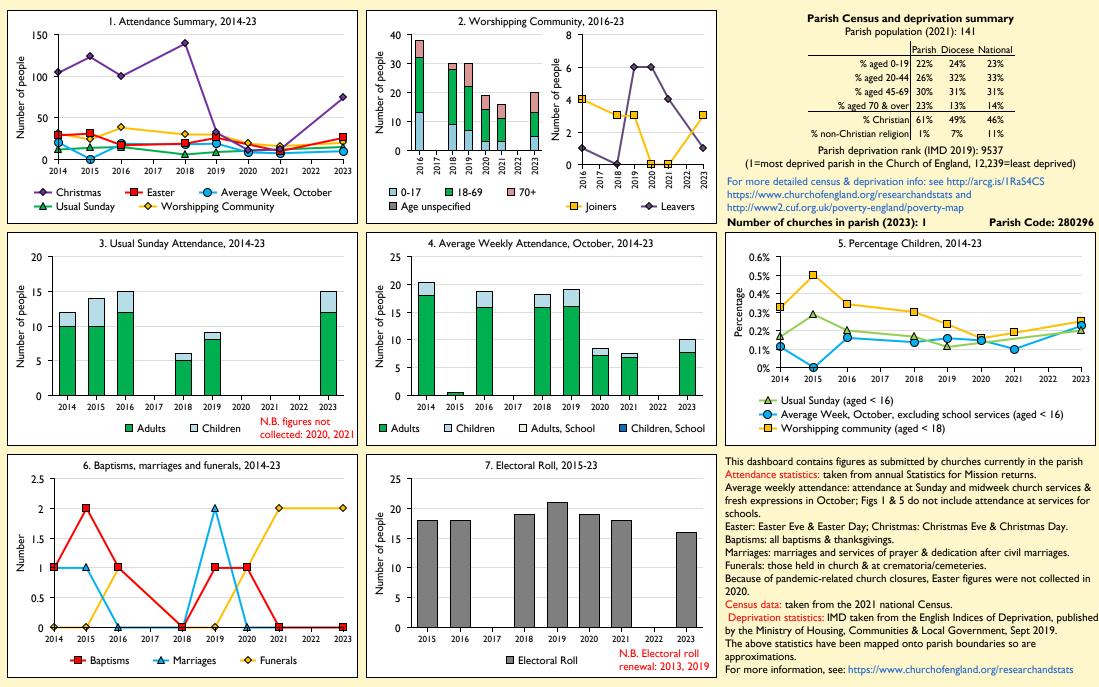

## SfM Dashboard for the Parish of Thorpe Malsor: All Saints in the deanery of KETTERING

Variations in attendance from year to year may be the result of changes in the number of churches that submitted returns, or changes in parish/benefice structure. Number of churches included in returns: 2014 1;2015 1;2016 1;2018 1;2019 1;2020 1;2021 1;2023 1.