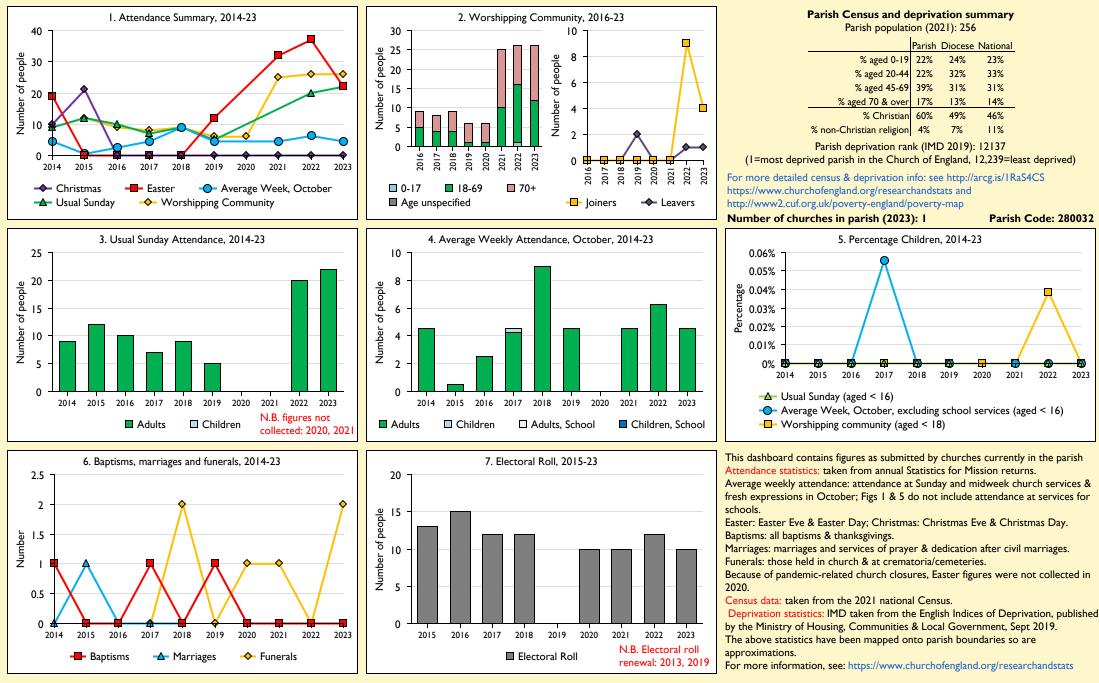

## SfM Dashboard for the Parish of Warkworth: St Mary in the deanery of BRACKLEY

Variations in attendance from year to year may be the result of changes in the number of churches that submitted returns, or changes in parish/benefice structure. Number of churches included in returns: 2014 1;2015 1;2016 1;2017 1;2018 1;2019 1;2020 1;2021 1;2022 1;2023 1.