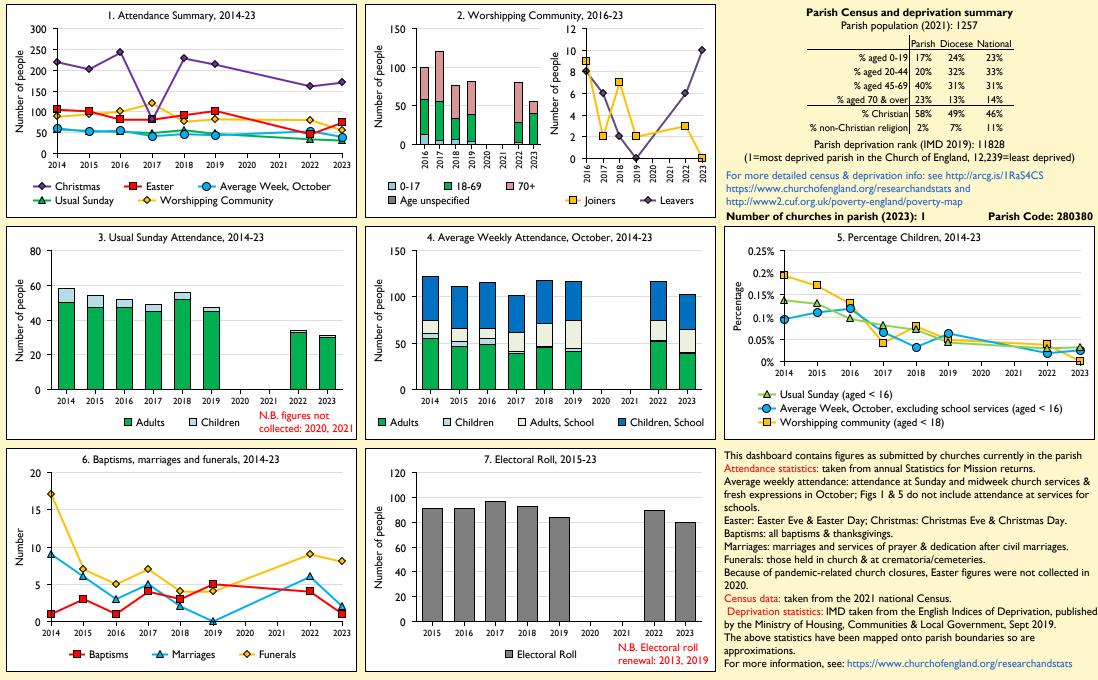

## SfM Dashboard for the Parish of Whissendine: St Andrew in the deanery of RUTLAND

Variations in attendance from year to year may be the result of changes in the number of churches that submitted returns, or changes in parish/benefice structure. Number of churches included in returns: 2014 1;2015 1;2016 1;2017 1;2018 1;2019 1;2022 1;2023 1.