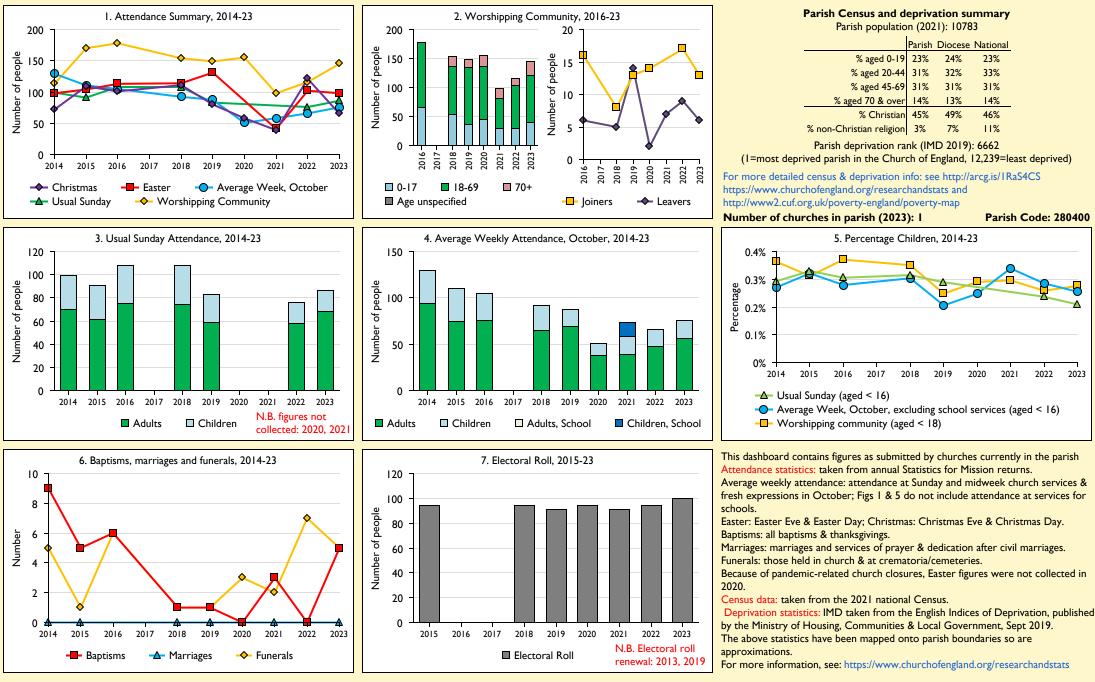

## SfM Dashboard for the Parish of Whitefriars, Rushden in the deanery of HIGHAM

Variations in attendance from year to year may be the result of changes in the number of churches that submitted returns, or changes in parish/benefice structure. Number of churches included in returns: 2014 1;2015 1;2016 1;2018 1;2019 1;2020 1;2021 1;2022 1;2023 1.